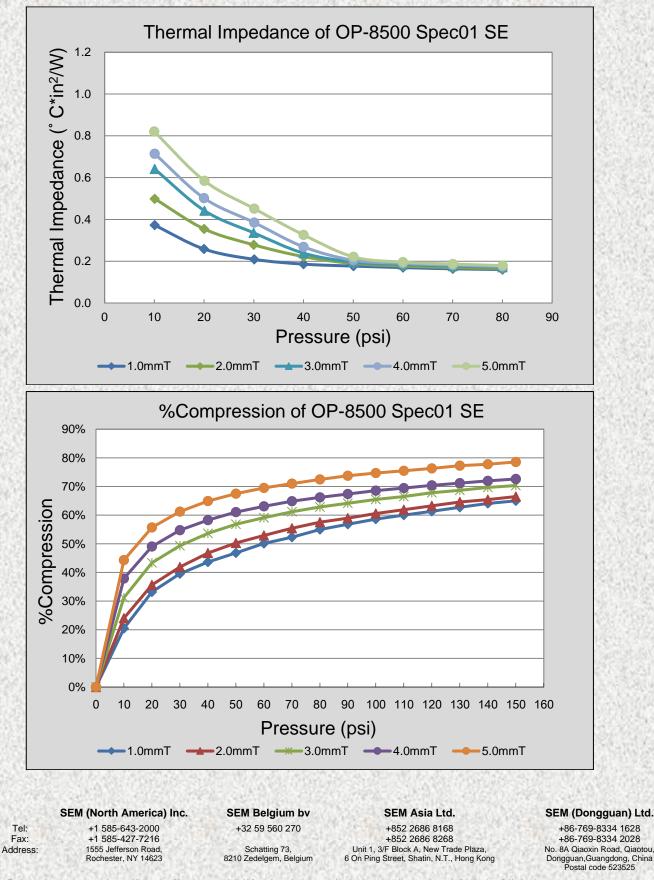

The proprietary formulation of OP-8500 Spec 01 SE is RoHS compliant and halogen-free, providing extra reassurance in applications where hazardous substances are forbidden.

| Properties                                              | OP-8500 Spec 01 SE                                       | Test Method              |
|---------------------------------------------------------|----------------------------------------------------------|--------------------------|
| Construction & Composition                              | Soft silicone elastomer                                  |                          |
| Color                                                   | Violet                                                   | Visual                   |
| Thickness Range /inch (mm)                              | 0.02"~0.40" (0.508~10.16)<br>in 0.01" (0.254) increments | and the second           |
| Standard Sheet Size                                     | 12" x 16"                                                |                          |
| Density /g.cm <sup>-3</sup>                             | 2.95                                                     |                          |
| Hardness /Shore 00                                      | 10                                                       | ASTM D2240               |
| UL Flammability Rating                                  | UL94 V0                                                  | -                        |
| Temperature Range /°C                                   | <b>-40~170</b> ℃                                         | -                        |
| Thermal Conductivity W.m <sup>-1</sup> .K <sup>-1</sup> | 3.0                                                      | ASTM D5470<br>(modified) |
| Breakdown Voltage /V                                    | >6000 (Thickness ≤ 0.04")<br>>10000 (Thickness ≥ 0.05")  | ASTM D149                |
| Volume Resistivity /ohm.cm                              | 1.8 x 10 <sup>12</sup>                                   | ASTM D257                |
| Shelf Life /Months                                      | 24                                                       |                          |