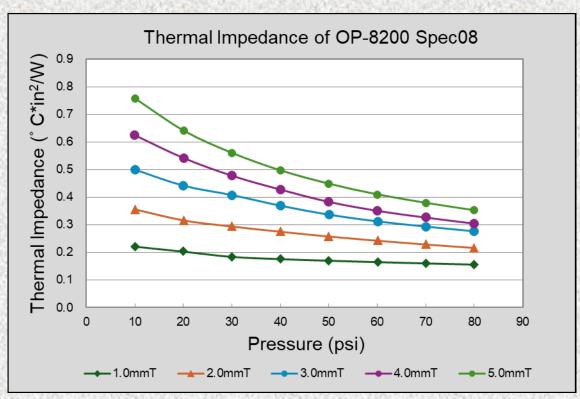

## **OP-8200 Spec 08**

#### **Optional Configurations**

• Can be die-cut into specific dimensions

OP-8200 Spec 08 offers good thermal performance and exceptional conformability. This material conforms to surface irregularities under low application pressures. It is electrically non-conductive and naturally tacky. Additional adhesive is generally not required.