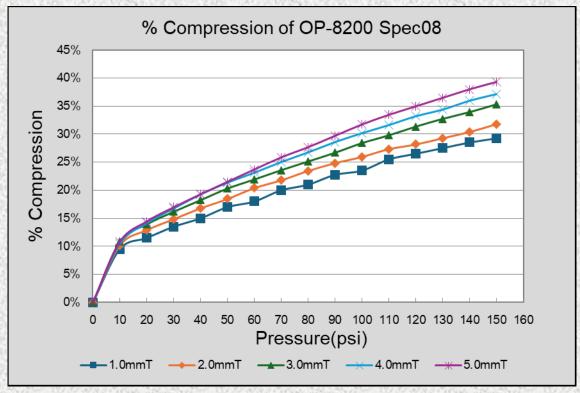

## **OP-8200 Spec 08**

#### **Optional Configurations**

• Can be die-cut into specific dimensions

OP-8200 Spec 08 offers good thermal performance and exceptional conformability. This material conforms to surface irregularities under low application pressures. It is electrically non-conductive and naturally tacky. Additional adhesive is generally not required.