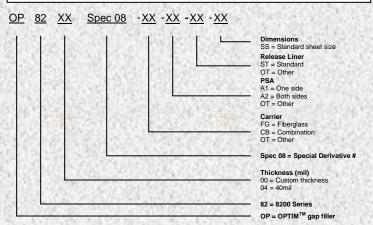

|

Please contact us for other requirements

| Carrier Treatment                    | Criteria        |  |
|--------------------------------------|-----------------|--|
| Fiber Glass (FG)                     | Not Recommended |  |
| Rubberized Cloth (RC)                | Not Recommended |  |
| Pressure Sensitive Adhesive<br>(PSA) | Not Recommended |  |
| Detachable Adhesive (DA)             | Not Recommended |  |
| Aluminum Foil (AL)                   | Not Recommended |  |
| Kapton (PI)                          | Not Recommended |  |
| Talc treatment (DAT)                 | Not Recommended |  |

## **Product Code and Descriptions**



## SEM (North America) Inc.

Tel: +1 585-643-2000 Fax: +1 585-427-7216 Address: 1555 Jefferson Road, Rochester, NY 14623

#### **SEM Belgium by**

+32 59 560 270

Schatting 73, 8210 Zedelgem, Belgium

## SEM Asia Ltd.

+852 2686 8168 +852 2686 8268 Unit 1, 3/F Block A, New Trade Plaza, 6 On Ping Street, Shatin, N.T., Hong Kong

#### SEM (Dongguan) Ltd.

+86-769-8334 1628 +86-769-8334 2028 No. 8A Qiaoxin Road, Qiaotou, Dongguan,Guangdong, China Postal code 523525



# **OP-8200 Spec 08**

THERMALLY CONDUCTIVE GAP FILLER





## SEM (North America) Inc.

Tel: Fax: Address: +1 585-643-2000 +1 585-427-7216 1555 Jefferson Road, Rochester, NY 14623

## SEM Belgium by

+32 59 560 270

Schatting 73, 8210 Zedelgem, Belgium

## SEM Asia Ltd.

+852 2686 8168 +852 2686 8268 Unit 1, 3/F Block A, New