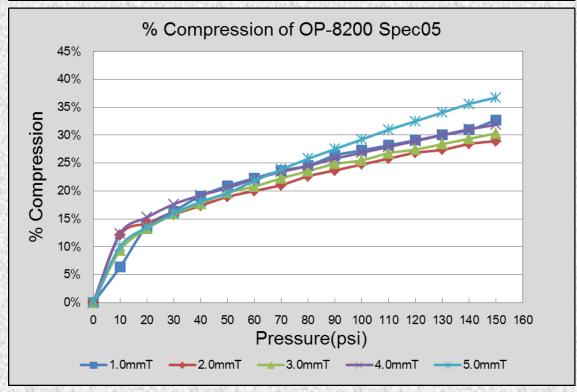

## **OP-8200 Spec 05**

The proprietary formulation of OP-8200 Spec 05 is RoHS compliant and halogen-free, providing extra reassurance in applications where hazardous substances are forbidden.

| Properties                                              | OP-8200 Spec 05                                         | Test Method                                                                                                                                                                                                                                                                                                                                                                                                                                                                                                                                                                                                                                                                                                                                                                                                                                                                                                                                                                                                                                                                                                                                                                                                                                                                                                                                                                                                                                                                                                                                                                                                                                                                                                                                                                                                                                                                                                                                                                                                                                                                                                                    |
|---------------------------------------------------------|---------------------------------------------------------|--------------------------------------------------------------------------------------------------------------------------------------------------------------------------------------------------------------------------------------------------------------------------------------------------------------------------------------------------------------------------------------------------------------------------------------------------------------------------------------------------------------------------------------------------------------------------------------------------------------------------------------------------------------------------------------------------------------------------------------------------------------------------------------------------------------------------------------------------------------------------------------------------------------------------------------------------------------------------------------------------------------------------------------------------------------------------------------------------------------------------------------------------------------------------------------------------------------------------------------------------------------------------------------------------------------------------------------------------------------------------------------------------------------------------------------------------------------------------------------------------------------------------------------------------------------------------------------------------------------------------------------------------------------------------------------------------------------------------------------------------------------------------------------------------------------------------------------------------------------------------------------------------------------------------------------------------------------------------------------------------------------------------------------------------------------------------------------------------------------------------------|
| Construction & Composition                              | Soft silicone elastomer                                 | 0.83 # 126                                                                                                                                                                                                                                                                                                                                                                                                                                                                                                                                                                                                                                                                                                                                                                                                                                                                                                                                                                                                                                                                                                                                                                                                                                                                                                                                                                                                                                                                                                                                                                                                                                                                                                                                                                                                                                                                                                                                                                                                                                                                                                                     |
| Color                                                   | Grey                                                    | Visual                                                                                                                                                                                                                                                                                                                                                                                                                                                                                                                                                                                                                                                                                                                                                                                                                                                                                                                                                                                                                                                                                                                                                                                                                                                                                                                                                                                                                                                                                                                                                                                                                                                                                                                                                                                                                                                                                                                                                                                                                                                                                                                         |
| Thickness Range /inch (mm)                              | 0.02"~0.20" (0.508~5.08)<br>in 0.01" (0.254) increments |                                                                                                                                                                                                                                                                                                                                                                                                                                                                                                                                                                                                                                                                                                                                                                                                                                                                                                                                                                                                                                                                                                                                                                                                                                                                                                                                                                                                                                                                                                                                                                                                                                                                                                                                                                                                                                                                                                                                                                                                                                                                                                                                |
| Standard Sheet Size                                     | 9" x 9"                                                 |                                                                                                                                                                                                                                                                                                                                                                                                                                                                                                                                                                                                                                                                                                                                                                                                                                                                                                                                                                                                                                                                                                                                                                                                                                                                                                                                                                                                                                                                                                                                                                                                                                                                                                                                                                                                                                                                                                                                                                                                                                                                                                                                |
| Density /g.cm <sup>-3</sup>                             | 3.0                                                     | Selection in the select |
| Hardness /Shore 00                                      | 60                                                      | ASTM D2240                                                                                                                                                                                                                                                                                                                                                                                                                                                                                                                                                                                                                                                                                                                                                                                                                                                                                                                                                                                                                                                                                                                                                                                                                                                                                                                                                                                                                                                                                                                                                                                                                                                                                                                                                                                                                                                                                                                                                                                                                                                                                                                     |
| Tensile Strength /psi                                   | 34                                                      | ASTM D412                                                                                                                                                                                                                                                                                                                                                                                                                                                                                                                                                                                                                                                                                                                                                                                                                                                                                                                                                                                                                                                                                                                                                                                                                                                                                                                                                                                                                                                                                                                                                                                                                                                                                                                                                                                                                                                                                                                                                                                                                                                                                                                      |
| UL Flammability Rating                                  | UL94 V0                                                 |                                                                                                                                                                                                                                                                                                                                                                                                                                                                                                                                                                                                                                                                                                                                                                                                                                                                                                                                                                                                                                                                                                                                                                                                                                                                                                                                                                                                                                                                                                                                                                                                                                                                                                                                                                                                                                                                                                                                                                                                                                                                                                                                |
| Temperature Range /℃                                    | -40℃~200℃                                               |                                                                                                                                                                                                                                                                                                                                                                                                                                                                                                                                                                                                                                                                                                                                                                                                                                                                                                                                                                                                                                                                                                                                                                                                                                                                                                                                                                                                                                                                                                                                                                                                                                                                                                                                                                                                                                                                                                                                                                                                                                                                                                                                |
| Thermal Conductivity W.m <sup>-1</sup> .K <sup>-1</sup> | 12.0                                                    | ASTM D5470 (modified)                                                                                                                                                                                                                                                                                                                                                                                                                                                                                                                                                                                                                                                                                                                                                                                                                                                                                                                                                                                                                                                                                                                                                                                                                                                                                                                                                                                                                                                                                                                                                                                                                                                                                                                                                                                                                                                                                                                                                                                                                                                                                                          |
| Breakdown Voltage /(KV/mm)                              | >10                                                     | ASTM D149                                                                                                                                                                                                                                                                                                                                                                                                                                                                                                                                                                                                                                                                                                                                                                                                                                                                                                                                                                                                                                                                                                                                                                                                                                                                                                                                                                                                                                                                                                                                                                                                                                                                                                                                                                                                                                                                                                                                                                                                                                                                                                                      |
| Volume Resistivity /ohm.cm                              | 2.62 x 10 <sup>12</sup>                                 | ASTM D257                                                                                                                                                                                                                                                                                                                                                                                                                                                                                                                                                                                                                                                                                                                                                                                                                                                                                                                                                                                                                                                                                                                                                                                                                                                                                                                                                                                                                                                                                                                                                                                                                                                                                                                                                                                                                                                                                                                                                                                                                                                                                                                      |
| Shelf Life /Months                                      | 24                                                      | Section #1000s                                                                                                                                                                                                                                                                                                                                                                                                                                                                                                                                                                                                                                                                                                                                                                                                                                                                                                                                                                                                                                                                                                                                                                                                                                                                                                                                                                                                                                                                                                                                                                                                                                                                                                                                                                                                                                                                                                                                                                                                                                                                                                                 |