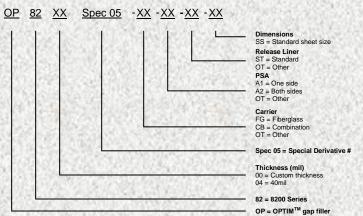

|

Please contact us for other requirements

| Carrier Treatment                    | Criteria        |  |
|--------------------------------------|-----------------|--|
| Fiber Glass (FG)                     | Not Recommended |  |
| Rubberized Cloth (RC)                | Not Recommended |  |
| Pressure Sensitive Adhesive<br>(PSA) | Not Recommended |  |
| Detachable Adhesive (DA)             | Not Recommended |  |
| Aluminum Foil (AL)                   | Not Recommended |  |
| Kapton (PI)                          | Not Recommended |  |
| Talc treatment (DAT)                 | Not Recommended |  |

## Product Code and Descriptions



## SEM (North America) Inc.

Tel: +1 585-643-2000 Fax: +1 585-427-7216 Address: 1555 Jefferson Road, Rochester, NY 14623

#### **SEM Belgium by**

+32 59 560 270

Schatting 73, 8210 Zedelgem, Belgium

#### SEM Asia Ltd.

+852 2686 8168 +852 2686 8268 Unit 1, 3/F Block A, New Trade Plaza, 6 On Ping Street, Shatin, N.T., Hong Kong

#### SEM (Dongguan) Ltd.

+86-769-8334 1628 +86-769-8334 2028 No. 8A Qiaoxin Road, Qiaotou, Dongguan,Guangdong, China Postal code 523525



# **OP-8200 Spec 05**

THERMALLY CONDUCTIVE GAP FILLER







Tel: Fax: Address: +1 585-643-2000 +1 585-427-7216 1555 Jefferson Road, Rochester, NY 14623

#### **SEM Belgium by**

+32 59 560 270

Schatting 73, 8210 Zedelgem, Belgium

## SEM Asia Ltd.

+852 2686 8168 +852 2686 8268 Unit 1, 3/F Block A, New Trade Plaza, 6 On P