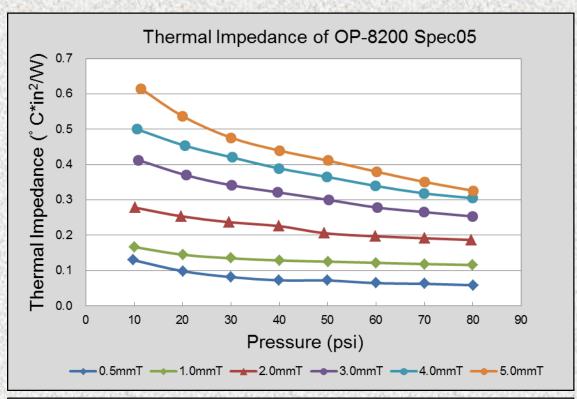

## **OP-8200 Spec 05**

The proprietary formulation of OP-8200 Spec 05 is RoHS compliant and halogen-free, providing extra reassurance in applications where hazardous substances are forbidden.

| Properties                                              | OP-8200 Spec 05                                         | Test Method                                                                                                                                                                                                                                                                                                                                                                                                                                                                                                                                                                                                                                                                                                                                                                                                                                                                                                                                                                                                                                                                                                                                                                                                                                                                                                                                                                                                                                                                                                                                                                                                                                                                                                                                                                                                                                                                                                                                                                                                                                                                                                                    |
|---------------------------------------------------------|---------------------------------------------------------|--------------------------------------------------------------------------------------------------------------------------------------------------------------------------------------------------------------------------------------------------------------------------------------------------------------------------------------------------------------------------------------------------------------------------------------------------------------------------------------------------------------------------------------------------------------------------------------------------------------------------------------------------------------------------------------------------------------------------------------------------------------------------------------------------------------------------------------------------------------------------------------------------------------------------------------------------------------------------------------------------------------------------------------------------------------------------------------------------------------------------------------------------------------------------------------------------------------------------------------------------------------------------------------------------------------------------------------------------------------------------------------------------------------------------------------------------------------------------------------------------------------------------------------------------------------------------------------------------------------------------------------------------------------------------------------------------------------------------------------------------------------------------------------------------------------------------------------------------------------------------------------------------------------------------------------------------------------------------------------------------------------------------------------------------------------------------------------------------------------------------------|
| Construction & Composition                              | Soft silicone elastomer                                 | 0.83 # 126                                                                                                                                                                                                                                                                                                                                                                                                                                                                                                                                                                                                                                                                                                                                                                                                                                                                                                                                                                                                                                                                                                                                                                                                                                                                                                                                                                                                                                                                                                                                                                                                                                                                                                                                                                                                                                                                                                                                                                                                                                                                                                                     |
| Color                                                   | Grey                                                    | Visual                                                                                                                                                                                                                                                                                                                                                                                                                                                                                                                                                                                                                                                                                                                                                                                                                                                                                                                                                                                                                                                                                                                                                                                                                                                                                                                                                                                                                                                                                                                                                                                                                                                                                                                                                                                                                                                                                                                                                                                                                                                                                                                         |
| Thickness Range /inch (mm)                              | 0.02"~0.20" (0.508~5.08)<br>in 0.01" (0.254) increments |                                                                                                                                                                                                                                                                                                                                                                                                                                                                                                                                                                                                                                                                                                                                                                                                                                                                                                                                                                                                                                                                                                                                                                                                                                                                                                                                                                                                                                                                                                                                                                                                                                                                                                                                                                                                                                                                                                                                                                                                                                                                                                                                |
| Standard Sheet Size                                     | 9" x 9"                                                 |                                                                                                                                                                                                                                                                                                                                                                                                                                                                                                                                                                                                                                                                                                                                                                                                                                                                                                                                                                                                                                                                                                                                                                                                                                                                                                                                                                                                                                                                                                                                                                                                                                                                                                                                                                                                                                                                                                                                                                                                                                                                                                                                |
| Density /g.cm <sup>-3</sup>                             | 3.0                                                     | Selection in the select |
| Hardness /Shore 00                                      | 60                                                      | ASTM D2240                                                                                                                                                                                                                                                                                                                                                                                                                                                                                                                                                                                                                                                                                                                                                                                                                                                                                                                                                                                                                                                                                                                                                                                                                                                                                                                                                                                                                                                                                                                                                                                                                                                                                                                                                                                                                                                                                                                                                                                                                                                                                                                     |
| Tensile Strength /psi                                   | 34                                                      | ASTM D412                                                                                                                                                                                                                                                                                                                                                                                                                                                                                                                                                                                                                                                                                                                                                                                                                                                                                                                                                                                                                                                                                                                                                                                                                                                                                                                                                                                                                                                                                                                                                                                                                                                                                                                                                                                                                                                                                                                                                                                                                                                                                                                      |
| UL Flammability Rating                                  | UL94 V0                                                 |                                                                                                                                                                                                                                                                                                                                                                                                                                                                                                                                                                                                                                                                                                                                                                                                                                                                                                                                                                                                                                                                                                                                                                                                                                                                                                                                                                                                                                                                                                                                                                                                                                                                                                                                                                                                                                                                                                                                                                                                                                                                                                                                |
| Temperature Range /℃                                    | -40℃~200℃                                               |                                                                                                                                                                                                                                                                                                                                                                                                                                                                                                                                                                                                                                                                                                                                                                                                                                                                                                                                                                                                                                                                                                                                                                                                                                                                                                                                                                                                                                                                                                                                                                                                                                                                                                                                                                                                                                                                                                                                                                                                                                                                                                                                |
| Thermal Conductivity W.m <sup>-1</sup> .K <sup>-1</sup> | 12.0                                                    | ASTM D5470 (modified)                                                                                                                                                                                                                                                                                                                                                                                                                                                                                                                                                                                                                                                                                                                                                                                                                                                                                                                                                                                                                                                                                                                                                                                                                                                                                                                                                                                                                                                                                                                                                                                                                                                                                                                                                                                                                                                                                                                                                                                                                                                                                                          |
| Breakdown Voltage /(KV/mm)                              | >10                                                     | ASTM D149                                                                                                                                                                                                                                                                                                                                                                                                                                                                                                                                                                                                                                                                                                                                                                                                                                                                                                                                                                                                                                                                                                                                                                                                                                                                                                                                                                                                                                                                                                                                                                                                                                                                                                                                                                                                                                                                                                                                                                                                                                                                                                                      |
| Volume Resistivity /ohm.cm                              | 2.62 x 10 <sup>12</sup>                                 | ASTM D257                                                                                                                                                                                                                                                                                                                                                                                                                                                                                                                                                                                                                                                                                                                                                                                                                                                                                                                                                                                                                                                                                                                                                                                                                                                                                                                                                                                                                                                                                                                                                                                                                                                                                                                                                                                                                                                                                                                                                                                                                                                                                                                      |
| Shelf Life /Months                                      | 24                                                      | Section #1000s                                                                                                                                                                                                                                                                                                                                                                                                                                                                                                                                                                                                                                                                                                                                                                                                                                                                                                                                                                                                                                                                                                                                                                                                                                                                                                                                                                                                                                                                                                                                                                                                                                                                                                                                                                                                                                                                                                                                                                                                                                                                                                                 |