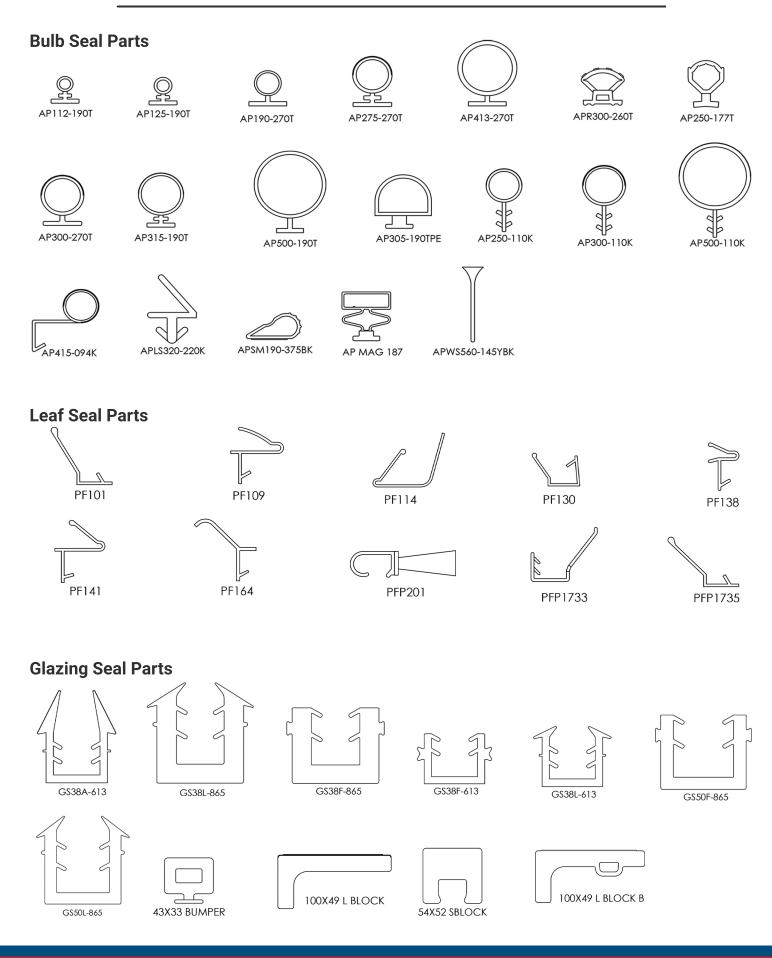

reat as a secondary seal to shed water, create a pressure drop, redirect air flow, etc.
- Can be used almost anywhere
- Many profiles available (see included pages)
- Custom profiles are also available

#### Contact us to discuss a product development opportunity!

|  |        | SEM U.S.A.                     | SEM Belgium                | SEM Asia                  |
|--|--------|--------------------------------|----------------------------|---------------------------|
|  | Phone: | 1-800-204-0863                 | +32 59 560 270             | +852 2686 9872            |
|  | Email: | schlegelemi.na@schlegelemi.com | schlegelbe@schlegelemi.com | schlegelemi@emeigroup.com |
|  |        |                                |                            |                           |

## PROFILES