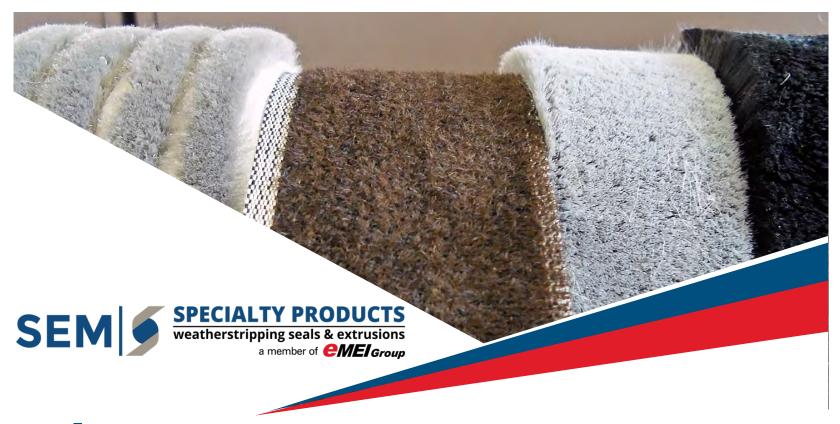

## **ABOUT US**

SEM Specialty Products' (SEM SP) woven pile provides customers a premium pile product as compared to non-woven alternatives on the market. The following represent just some of these features:

- Woven pile construction results in permanent bond between fibers and backing
- Products are very resilient and durable
- No pile pull out results in quick form recovery
- Superior bloom for better surface coverage and a pleasing aesthetic appearance
- Flexible from the base to help compensate for uneven surfaces
- Greater range of available pile heights typically ranging from 0.130" up to 0.650"
- Optional polypropylene backer to help with installation
- Optional T slot or surface mounting with an adhesive backed option
- Rapid recovery after insertion, handling, storage or fabrication

## **Additional Options:**

- Base width can be slit to any desired width
- Unlimited variety of pile heights, densities, and colors
- Multiple yarn fiber options if it is a fiber, we can weave it into a woven pile product
- Reduces frictional operating forces, air filtration and water penetration
- Can be supplied with optional fin for additional protection against the elements