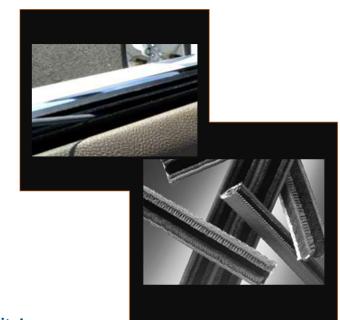

## **ABOUT US**

Located in Rochester, NY, SEM Specialty Products (SEM SP) specializes in producing extruded copolymer seals.

- Primarily a polypropylene based, with a wide variety of material options available
- Available in a variety of shapes, sizes, colors and mounting options
- · Low coefficient of friction
- Great as a secondary seal to shed water, create a pressure drop, redirect air flow, etc.
- Can be used almost anywhere
- Many profiles available (see reverse side)
- Custom profiles are also available