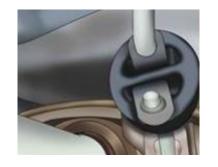

## **ABOUT US**

SEM Specialty Products (SEM SP) Exhaust Hanger Bands have brought a new and exciting component to the traditional molded exhaust hanger. The exhaust hanger comprises a series of rubber mounts screwed into the vehicle's body.

The SEM SP exhaust hanger band insert is a 100% polyester, spiral wound product that is easily molded into your exhaust hanger that gives superior performance in minimizing noise, vibration and harshness (NVH) in many of today's higher performance exhaust systems.

The unique construction provides a high degree of strength while permitting flexibility in every direction that exhaust components can (and do) move. Unlike rigid steel bands, there is nostress failure when the rubber and steel delaminate. SEM Specialty Products' filament polyester band continues to support the system under the harshest environmental conditions.