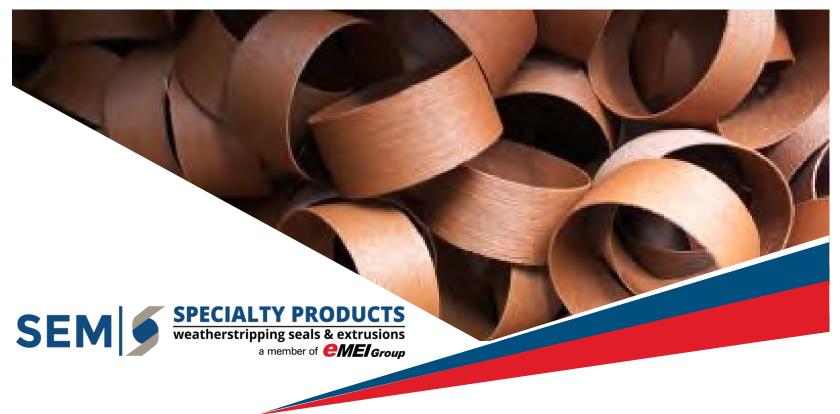

## **ABOUT US**

SEM Specialty Products (SEM SP) Exhaust Hanger Bands have brought a new and exciting component to the traditional molded exhaust hanger. The exhaust hanger comprises a series of rubber mounts screwed into the vehicle's body.

The SEM SP exhaust hanger band insert is a 100% polyester, spiral wound product that is easily molded into your exhaust hanger that gives superior performance in minimizing noise, vibration and harshness (NVH) in many of today's higher performance exhaust systems.