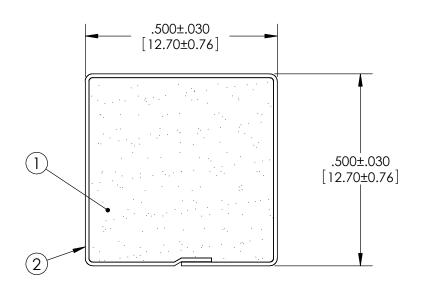

TOLERANCES

Profile thickness: ±.030" (0.76mm) Profile width: ±.030" (0.76mm)

SCALE 1:1

| 4           |                       |                                     |                                                |                                                                                        |                                                                                                       |                                                                                                                                 |  |
|-------------|-----------------------|-------------------------------------|------------------------------------------------|----------------------------------------------------------------------------------------|-------------------------------------------------------------------------------------------------------|---------------------------------------------------------------------------------------------------------------------------------|--|
|             |                       |                                     |                                                |                                                                                        |                                                                                                       |                                                                                                                                 |  |
| (3)         |                       |                                     |                                                |                                                                                        |                                                                                                       |                                                                                                                                 |  |
| 2           | SEE B.O.M.            |                                     | CONDUCTIVE FABRIC                              |                                                                                        |                                                                                                       |                                                                                                                                 |  |
| 1           | SEE B.O.M.            |                                     | URETHANE FOAM                                  |                                                                                        |                                                                                                       |                                                                                                                                 |  |
| Item<br>No. | RM Number             |                                     |                                                | Material Description                                                                   |                                                                                                       |                                                                                                                                 |  |
|             | Drawn BEP Title 12.7m |                                     | <sub>Title</sub> 12.7mm x                      | , 12.7mm x 12.7mm EMI                                                                  |                                                                                                       |                                                                                                                                 |  |
| Part<br>No. | EW7                   |                                     | Dwg.<br>No.                                    | DC3E4838                                                                               | Rev.                                                                                                  |                                                                                                                                 |  |
| _           | 2<br>1<br>Item<br>No. | 2 SEE B.O.A  SEE B.O.A  R  Port FW7 | 2 SEE B.O.M.  SEE B.O.M.  RM Number  Drawn BEP | 2 SEE B.O.M. CONDUCTIV  1 SEE B.O.M. URETHANE FOR the No. Port FIM. BEP Title 12.7mm x | 2 SEE B.O.M. CONDUCTIVE FABRI  1 SEE B.O.M. URETHANE FOAM  RM Number  Drown BEP Title 12.7mm x 12.7mm | 2 SEE B.O.M. CONDUCTIVE FABRIC  1 SEE B.O.M. URETHANE FOAM  RM Number Material Description  Prawn BEP Title 12.7mm x 12.7mm EMI |  |

TOLERANCES

Profile thickness: ±.030" (0.76mm) Profile width: ±.030" (0.76mm)

SCALE 1:1

| PDR<br>NO.:               |  |            |           |                                             |             |          |      |
|---------------------------|--|------------|-----------|---------------------------------------------|-------------|----------|------|
| QUOTE<br>NO.:<br>CUSTOMER |  | SEE B.O.M. |           | PSA .188" WIDE (UNLESS OTHERWISE SPECIFIED) |             |          |      |
| NAME:  CUST DWG NO.:      |  | SEE B.O.M. |           | CONDUCTIVE FABRIC                           |             |          |      |
| SIZE Date 9/1/2009        |  | SEE B.O.M. |           | URETHANE FOAM                               |             |          |      |
| A SHEET 2 OF 2            |  | F          | RM Number | Material Description                        |             |          |      |
| SCALE: 4:1 Approved By    |  |            | Drawn BEP | Title 12.7mm x 12.7mm EMI                   |             |          |      |
| Cad File DC48381          |  | EW7        |           |                                             | Dwg.<br>No. | DC3E4838 | Rev. |