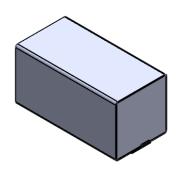

TOLERANCES

Profile thickness: ±.030" (0.76mm) Profile width: ±.030" (0.76mm)

SCALE 1:1

| 4           |                       |                                     |                                                |                                                                                        |                                                                                                       |                                                                                                                                 |  |
|-------------|-----------------------|-------------------------------------|------------------------------------------------|----------------------------------------------------------------------------------------|-------------------------------------------------------------------------------------------------------|---------------------------------------------------------------------------------------------------------------------------------|--|
|             |                       |                                     |                                                |                                                                                        |                                                                                                       |                                                                                                                                 |  |
| (3)         |                       |                                     |                                                |                                                                                        |                                                                                                       |                                                                                                                                 |  |
| 2           | SEE B.O.M.            |                                     | CONDUCTIVE FABRIC                              |                                                                                        |                                                                                                       |                                                                                                                                 |  |
| 1           | SEE B.O.M.            |                                     | URETHANE FOAM                                  |                                                                                        |                                                                                                       |                                                                                                                                 |  |
| Item<br>No. | RM Number             |                                     |                                                | Material Description                                                                   |                                                                                                       |                                                                                                                                 |  |
|             | Drawn BEP Title 12.7m |                                     | <sub>Title</sub> 12.7mm x                      | , 12.7mm x 12.7mm EMI                                                                  |                                                                                                       |                                                                                                                                 |  |
| Part<br>No. | EW7                   |                                     | Dwg.<br>No.                                    | DC3E4838                                                                               | Rev.                                                                                                  |                                                                                                                                 |  |
| _           | 2<br>1<br>Item<br>No. | 2 SEE B.O.A  SEE B.O.A  R  Port FW7 | 2 SEE B.O.M.  SEE B.O.M.  RM Number  Drawn BEP | 2 SEE B.O.M. CONDUCTIV  1 SEE B.O.M. URETHANE FOR the No. Port FIM. BEP Title 12.7mm x | 2 SEE B.O.M. CONDUCTIVE FABRI  1 SEE B.O.M. URETHANE FOAM  RM Number  Drown BEP Title 12.7mm x 12.7mm | 2 SEE B.O.M. CONDUCTIVE FABRIC  1 SEE B.O.M. URETHANE FOAM  RM Number Material Description  Prawn BEP Title 12.7mm x 12.7mm EMI |  |