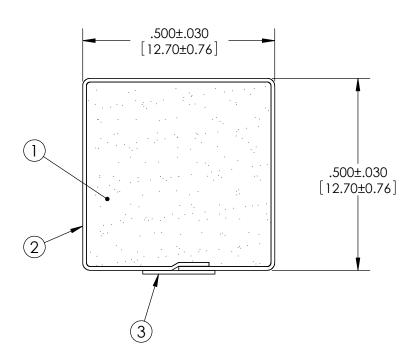

TOLERANCES

Profile thickness: ±.030" (0.76mm) Profile width: ±.030" (0.76mm)

SCALE 1:1

| PDR<br>NO.:               |  |            |           |                                             |             |          |      |
|---------------------------|--|------------|-----------|---------------------------------------------|-------------|----------|------|
| QUOTE<br>NO.:<br>CUSTOMER |  | SEE B.O.M. |           | PSA .188" WIDE (UNLESS OTHERWISE SPECIFIED) |             |          |      |
| NAME:  CUST DWG NO.:      |  | SEE B.O.M. |           | CONDUCTIVE FABRIC                           |             |          |      |
| SIZE Date 9/1/2009        |  | SEE B.O.M. |           | URETHANE FOAM                               |             |          |      |
| A SHEET 2 OF 2            |  | F          | RM Number | Material Description                        |             |          |      |
| SCALE: 4:1 Approved By    |  |            | Drawn BEP | Title 12.7mm x 12.7mm EMI                   |             |          |      |
| Cad File DC48381          |  | EW7        |           |                                             | Dwg.<br>No. | DC3E4838 | Rev. |