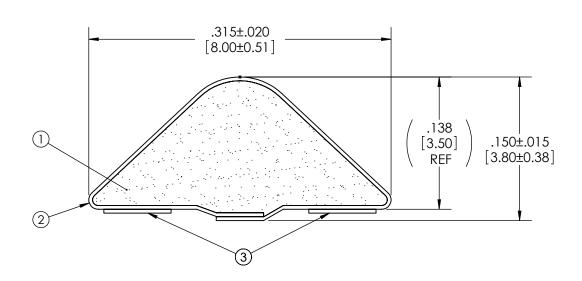

## TOLERANCES

Profile thickness: ±.015" (0.38mm) Profile width: ±.020" (0.51mm)

| DIMS: MILLIMETERS X INCHES X .                        | 4           |                    |           |                                             |                          |  |  |
|-------------------------------------------------------|-------------|--------------------|-----------|---------------------------------------------|--------------------------|--|--|
| PDR N/A CUSTOMER N/A CUST MAME: N/A CUST N/A CUST N/A |             | SEE B.O.M.         |           | PSA .070" WIDE (UNLESS OTHERWISE SPECIFIED) |                          |  |  |
|                                                       |             | SEE B.O.M.         |           | CONDUCTIVE FABRIC                           |                          |  |  |
| SIZE Date 11/7/2008                                   |             | SEE B.O.M.         |           | URETHANE FOAM                               |                          |  |  |
| A SHEET 2 OF 2                                        | Item<br>No. | F                  | RM Number | Material Description                        |                          |  |  |
| SCALE: 10:1 Approved By                               |             | Drawn By FYP Title |           | Title                                       |                          |  |  |
| Cad File CC85461A                                     |             | EV7xx2Txxxx        |           |                                             | Dwg. No. CC3E8546 Rev. A |  |  |