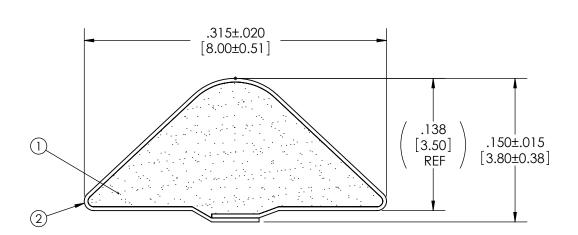

TOLERANCES

Profile thickness: ±.015" (0.38mm) Profile width: ±.020" (0.51mm)

SCALE 1:1

| DIMS: MILLIMETERS X INCHES X                             |             |                 |  |                      |             |          |  |        |
|----------------------------------------------------------|-------------|-----------------|--|----------------------|-------------|----------|--|--------|
| PDR N/A CUSTOMER N/A NAME: N/A CUSTOMER N/A DWG NO.: N/A |             |                 |  |                      |             |          |  |        |
|                                                          |             | SEE B.O.M.      |  | CONDUCTIVE FABRIC    |             |          |  |        |
| size Date 11/7/2208                                      |             | SEE B.O.M.      |  | URETHANE FOAM        |             |          |  |        |
| A SHEET 1 OF 2                                           | Item<br>No. | RM Number       |  | Material Description |             |          |  |        |
| SCALE: 10:1 Approved By                                  |             | Drawn<br>By FYP |  | Title                |             |          |  |        |
| Cad File CC85461A                                        |             | EV7xxXxxxxx     |  |                      | Dwg.<br>No. | CC3E8546 |  | Rev. A |