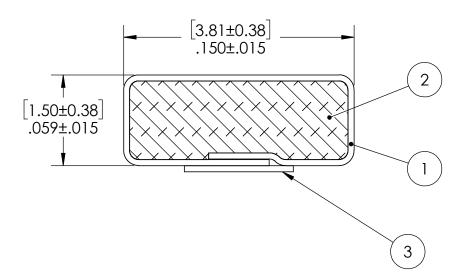

**FULL SCALE** 

16:1

PDR 5425

DO NOT SCALE THIS DRAWING

Rev.

| DE0021FM.dw | UNLESS PRINTER IS QUALIFIED                                          |      |  |  |  |
|-------------|----------------------------------------------------------------------|------|--|--|--|
| ITEM NO.    | DESCRIPTION                                                          | QTY. |  |  |  |
| 1           | CONDUCTIVE FABRIC                                                    | 1    |  |  |  |
| 2           | FOAM                                                                 | 1    |  |  |  |
| 3           | PRESSURE SENSITIVE ADHESIVE .070" [1.8mm] WIDE                       | 1    |  |  |  |
| 4           |                                                                      |      |  |  |  |
| Date:       | Date:  DIMS:  MILLIMETERS  INCHES  DIMS:  MILLIMETERS INCHES  INCHES |      |  |  |  |
| II          | SCALE:   Approved By:   Drawn By:   Title                            |      |  |  |  |

1.5mm x 3.8mm EMI SEAL

Dwg. No. UC3E3811 SHEET 1 OF 1 Cad File No. UC3E3811 Part No. EN6

F.J.M.