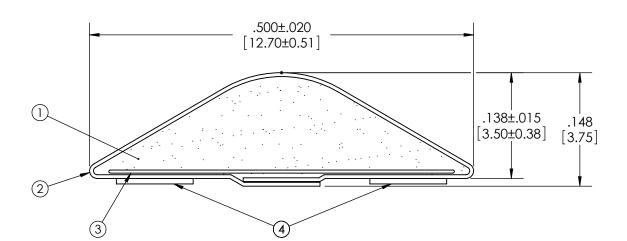

NOTES:

1) REFERENCE DIMENSIONS (REF) HAVE NO TOLERANCE AND ARE FOR INFORMATIVE PURPOSES ONLY.

2) FOR ALL MISSING DIMENSIONS 3D CAD FILES SHOULD BE USED.

3) UNLESS OTHERWISE SPECIFIED INTERPRET TOLERANCES ACCORDING TO ISO 2768C.

4) TARGET CLD SPECIFICATION: 2.5lb ± 1lb

**TOLERANCES** 

Profile thickness: ±.015" (0.38mm)
Profile width: ±.020" (0.51mm)

| DIMS: MILLIMETERS X INCHES X   |             |                 |             |                      |  |
|--------------------------------|-------------|-----------------|-------------|----------------------|--|
| PDR<br>NO.:<br>CUSTOMER        |             | SEE B.O.M.      | SCRIM       |                      |  |
| NAME:  CUST DWG NO.:           |             | SEE B.O.M.      | CONDUCT     | IVE FABRIC           |  |
| DWG NO.:<br>SIZE Date 8/6/2003 |             | SEE B.O.M.      | URETHANE    | URETHANE FOAM        |  |
| A SHEET 1 OF 2                 | Item<br>No. | RM Number       |             | Material Description |  |
| SCALE: 8:1 Approved By         |             | Drawn<br>By EJL | Title 3.8mm | x 12.7mm D-SHAPE EMI |  |
| Cad File UC34071A              |             | EK8xxXxxxxx     |             | No. UC3E3407 Rev. A  |  |

1) REFERENCE DIMENSIONS (REF) HAVE NO TOLERANCE AND ARE FOR INFORMATIVE PURPOSES ONLY.

2) FOR ALL MISSING DIMENSIONS 3D CAD FILES SHOULD BE USED.

3) UNLESS OTHERWISE SPECIFIED INTERPRET TOLERANCES ACCORDING TO ISO 2768C.

4) TARGET CLD SPECIFICATION: 2.5lb ± 1lb

## **TOLERANCES**

Profile thickness: ±.015" (0.38mm)
Profile width: ±.020" (0.51mm)

| 110110 1110111 2.020 (0.0111111)        |  | 3CALE 1.1       |                                             |   |
|-----------------------------------------|--|-----------------|---------------------------------------------|---|
| DIMS: MILLIMETERS X INCHES X            |  | SEE B.O.M.      | PSA .100" WIDE (UNLESS OTHERWISE SPECIFIED) |   |
| PDR NO.:  CUSTOMER NAME:  CUST DWG NO.: |  | SEE B.O.M.      | SCRIM                                       |   |
|                                         |  | SEE B.O.M.      | CONDUCTIVE FABRIC                           |   |
| size Date 8/6/2003                      |  | SEE B.O.M.      | URETHANE FOAM                               |   |
| A SHEET 2 OF 2                          |  | RM Number       | Material Description                        |   |
| SCALE: 8:1 Approved By                  |  | Drawn<br>By EJL | Title 3.8mm x 12.7mm D-SHAPE EMI            |   |
| Cad File UC34071A                       |  | EK8xx2Txxxx     | Dwg.<br>No. UC3E3407 Rev.                   | Α |