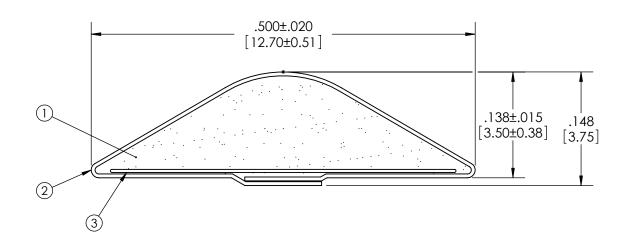

NOTES:

1) REFERENCE DIMENSIONS (REF) HAVE NO TOLERANCE AND ARE FOR INFORMATIVE PURPOSES ONLY.

2) FOR ALL MISSING DIMENSIONS 3D CAD FILES SHOULD BE USED.

3) UNLESS OTHERWISE SPECIFIED INTERPRET TOLERANCES ACCORDING TO ISO 2768C.

4) TARGET CLD SPECIFICATION: 2.5lb ± 1lb

**TOLERANCES** 

Profile thickness: ±.015" (0.38mm)
Profile width: ±.020" (0.51mm)

| DIMS: MILLIMETERS X INCHES X   |             |                 |             |                      |  |
|--------------------------------|-------------|-----------------|-------------|----------------------|--|
| PDR<br>NO.:<br>CUSTOMER        |             | SEE B.O.M.      | SCRIM       |                      |  |
| NAME:  CUST DWG NO.:           |             | SEE B.O.M.      | CONDUCT     | IVE FABRIC           |  |
| DWG NO.:<br>SIZE Date 8/6/2003 |             | SEE B.O.M.      | URETHANE    | URETHANE FOAM        |  |
| A SHEET 1 OF 2                 | Item<br>No. | RM Number       |             | Material Description |  |
| SCALE: 8:1 Approved By         |             | Drawn<br>By EJL | Title 3.8mm | x 12.7mm D-SHAPE EMI |  |
| Cad File UC34071A              |             | EK8xxXxxxxx     |             | No. UC3E3407 Rev. A  |  |

1) REFERENCE DIMENSIONS (REF) HAVE NO TOLERANCE AND ARE FOR INFORMATIVE PURPOSES ONLY.

2) FOR ALL MISSING DIMENSIONS 3D CAD FILES SHOULD BE USED.

3) UNLESS OTHERWISE SPECIFIED INTERPRET TOLERANCES ACCORDING TO ISO 2768C.

4) TARGET CLD SPECIFICATION: 2.5lb ± 1lb

## **TOLERANCES**

Profile thickness: ±.015" (0.38mm)
Profile width: ±.020" (0.51mm)

| 110110 1110111 2.020 (0.0111111)        |  | 3CALE 1.1       |                                             |   |
|-----------------------------------------|--|-----------------|---------------------------------------------|---|
| DIMS: MILLIMETERS X INCHES X            |  | SEE B.O.M.      | PSA .100" WIDE (UNLESS OTHERWISE SPECIFIED) |   |
| PDR NO.:  CUSTOMER NAME:  CUST DWG NO.: |  | SEE B.O.M.      | SCRIM                                       |   |
|                                         |  | SEE B.O.M.      | CONDUCTIVE FABRIC                           |   |
| size Date 8/6/2003                      |  | SEE B.O.M.      | URETHANE FOAM                               |   |
| A SHEET 2 OF 2                          |  | RM Number       | Material Description                        |   |
| SCALE: 8:1 Approved By                  |  | Drawn<br>By EJL | Title 3.8mm x 12.7mm D-SHAPE EMI            |   |
| Cad File UC34071A                       |  | EK8xx2Txxxx     | Dwg.<br>No. UC3E3407 Rev.                   | Α |