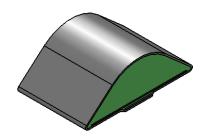

**TOLERANCES** 

Profile thickness: ±.015" (0.38mm)
Profile width: ±.020" (0.51mm)

|                              |  |                          |                 | 1                              |                      |        |        |  |
|------------------------------|--|--------------------------|-----------------|--------------------------------|----------------------|--------|--------|--|
| DIMS: MILLIMETERS X INCHES X |  |                          |                 |                                |                      |        |        |  |
| PDR N/A                      |  | SEE B.O.M.               |                 | SCRIM                          |                      |        |        |  |
|                              |  | SEE B.O.M.               |                 | CONDUCTIVE FABRIC              |                      |        |        |  |
|                              |  | SEE B.O.M. URETHANE FOAM |                 |                                |                      |        |        |  |
|                              |  | RM Number                |                 |                                | Material Description |        |        |  |
| SCALE: 10:1 Approved By      |  |                          | Drawn<br>By JED | Title 3.8mm x 10mm D-SHAPE EMI |                      |        |        |  |
| Cad File UC33551A            |  | EK3xxXxxxxx              |                 |                                | Dwg.<br>No. UC3      | BE3355 | Rev. A |  |