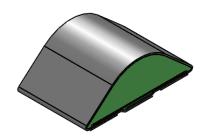

## **TOLERANCES**

Profile thickness: ±.015" (0.38mm)
Profile width: ±.020" (0.51mm)

| 4           | SEE B.O.M.               |                                                     | PSA .100" WIDE (UNLESS OTHERWISE SPECIFIED)                       |                                                                                                              |  |
|-------------|--------------------------|-----------------------------------------------------|-------------------------------------------------------------------|--------------------------------------------------------------------------------------------------------------|--|
| 3           | SEE B.O.M.               |                                                     | SCRIM                                                             |                                                                                                              |  |
| 2           | SEE B.O.M.               |                                                     | CONDUCTIVE FABRIC                                                 |                                                                                                              |  |
| 1           | SEE B.O.M. URETHANE FOAM |                                                     | OAM                                                               |                                                                                                              |  |
| Item<br>No. | F                        | RM Number                                           | Material Description                                              |                                                                                                              |  |
|             | ·                        | Drawn<br>By JED                                     | Title 3.8mm x 10mm D-SHAPE EMI                                    |                                                                                                              |  |
| Part<br>No. | EK3xx2Txxxx              |                                                     |                                                                   | Dwg. No. UC3E3355 Rev. A                                                                                     |  |
|             | 3 2 Item No.             | 3 SEE B.O.I 2 SEE B.O.I 1 SEE B.O.I 1 FORT EK33V2TV | 3 SEE B.O.M. 2 SEE B.O.M. 1 SEE B.O.M. RM Number Part EK3yy7Tyyyy | 3 SEE B.O.M. SCRIM 2 SEE B.O.M. CONDUCTIN 1 SEE B.O.M. URETHANE F    Title   Brawn   JED   Title   3.8mm   x |  |