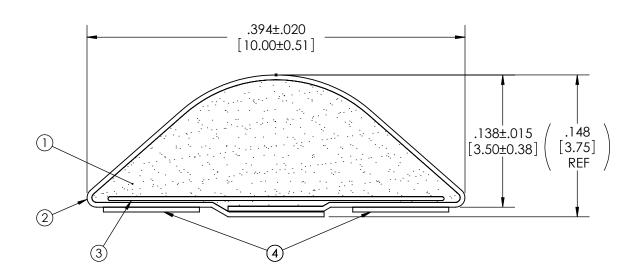

NOTES:

- 1) REFERENCE DIMENSIONS (REF) HAVE NO TOLERANCE AND ARE FOR INFORMATIVE PURPOSES ONLY.
- 2) FOR ALL MISSING DIMENSIONS 3D CAD FILES SHOULD BE USED.
  3) UNLESS OTHERWISE SPECIFIED INTERPRET TOLERANCES ACCORDING TO ISO 2768C.
  4) TARGET CLD SPECIFICATION: 2.5lb ± 1lb

**TOLERANCES** 

Profile thickness: ±.015" (0.38mm)
Profile width: ±.020" (0.51mm)

|                              |  |                          |                 | 1                              |                      |        |        |  |
|------------------------------|--|--------------------------|-----------------|--------------------------------|----------------------|--------|--------|--|
| DIMS: MILLIMETERS X INCHES X |  |                          |                 |                                |                      |        |        |  |
| PDR N/A                      |  | SEE B.O.M.               |                 | SCRIM                          |                      |        |        |  |
|                              |  | SEE B.O.M.               |                 | CONDUCTIVE FABRIC              |                      |        |        |  |
|                              |  | SEE B.O.M. URETHANE FOAM |                 |                                |                      |        |        |  |
|                              |  | RM Number                |                 |                                | Material Description |        |        |  |
| SCALE: 10:1 Approved By      |  |                          | Drawn<br>By JED | Title 3.8mm x 10mm D-SHAPE EMI |                      |        |        |  |
| Cad File UC33551A            |  | EK3xxXxxxxx              |                 |                                | Dwg.<br>No. UC3      | BE3355 | Rev. A |  |

1) REFERENCE DIMENSIONS (REF) HAVE NO TOLERANCE AND ARE FOR INFORMATIVE PURPOSES ONLY.

2) FOR ALL MISSING DIMENSIONS 3D CAD FILES SHOULD BE USED.
3) UNLESS OTHERWISE SPECIFIED INTERPRET TOLERANCES ACCORDING TO ISO 2768C.
4) TARGET CLD SPECIFICATION: 2.5lb ± 1lb

## **TOLERANCES**

Profile thickness: ±.015" (0.38mm)
Profile width: ±.020" (0.51mm)

| 4           | SEE B.O.M.               |                                                     | PSA .100" WIDE (UNLESS OTHERWISE SPECIFIED)                       |                                                                                                              |  |
|-------------|--------------------------|-----------------------------------------------------|-------------------------------------------------------------------|--------------------------------------------------------------------------------------------------------------|--|
| 3           | SEE B.O.M.               |                                                     | SCRIM                                                             |                                                                                                              |  |
| 2           | SEE B.O.M.               |                                                     | CONDUCTIVE FABRIC                                                 |                                                                                                              |  |
| 1           | SEE B.O.M. URETHANE FOAM |                                                     | OAM                                                               |                                                                                                              |  |
| Item<br>No. | F                        | RM Number                                           | Material Description                                              |                                                                                                              |  |
|             | ·                        | Drawn<br>By JED                                     | Title 3.8mm x 10mm D-SHAPE EMI                                    |                                                                                                              |  |
| Part<br>No. | EK3xx2Txxxx              |                                                     |                                                                   | Dwg. No. UC3E3355 Rev. A                                                                                     |  |
|             | 3 2 Item No.             | 3 SEE B.O.I 2 SEE B.O.I 1 SEE B.O.I 1 FORT EK33V2TV | 3 SEE B.O.M. 2 SEE B.O.M. 1 SEE B.O.M. RM Number Part EK3yy7Tyyyy | 3 SEE B.O.M. SCRIM 2 SEE B.O.M. CONDUCTIN 1 SEE B.O.M. URETHANE F    Title   Brawn   JED   Title   3.8mm   x |  |