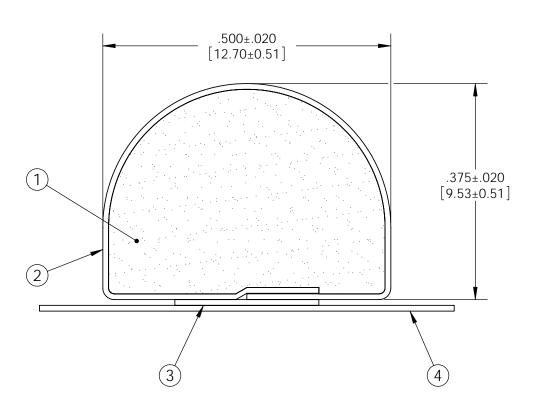

TOL'ERANCES

Profile thickness: ±.020" (0.51mm) Profile width: ±.020" (0.51mm)

SCALE 1:1

| PDR<br>NO.:               | 4                   |           |                                  |  |  |
|---------------------------|---------------------|-----------|----------------------------------|--|--|
| QUOTE<br>NO.:<br>CUSTOMER | 3                   |           |                                  |  |  |
| NAME: CUST DWG NO.:       | ② SEE B.O           | .M.       | CONDUCTIVE FABRIC                |  |  |
| size Date                 | 1 SEE B.O           | .M.       | URETHANE FOAM                    |  |  |
| A SHEET 1 OF 3            | Item<br>No.         | RM Number | Material Description             |  |  |
| SCALE: 6:1 Approved By    |                     | Drawn EJL | Title 9.5mm x 12.7mm D-SHAPE EMI |  |  |
| Cad File UC28561C         | Part<br>No. EH5xxXx | (XXXX     | Dwg. No. UC3E2856 Rev. C         |  |  |

TOL'ERANCES

Profile thickness: ±.020" (0.51mm) Profile width: ±.020" (0.51mm)

SCALE 1:1

| PDR<br>NO.                |                    |             | 4           |             |                                             |                            |                 |               |  |  |
|---------------------------|--------------------|-------------|-------------|-------------|---------------------------------------------|----------------------------|-----------------|---------------|--|--|
| QUOTE<br>NO.:<br>CUSTOMER |                    | 3           | SEE B.O.M.  |             | PSA .250" WIDE (UNLESS OTHERWISE SPECIFIED) |                            |                 |               |  |  |
| NAME:                     |                    | 2           | SEE B.O.M.  |             | CONDUCTIVE FABRIC                           |                            |                 |               |  |  |
|                           | DWG NO.: SIZE Date |             | 1           | SEE B.O.M.  |                                             | URETHANE FOAM              |                 |               |  |  |
| ∥A                        | A SHEET 2 OF 3     |             | Item<br>No. | RM Number   |                                             | Material Description       |                 |               |  |  |
| SCALE: 6:1 Approved By    |                    |             |             | Drawn<br>By | EJL                                         | <sub>Title</sub> 9.5mm x 1 | 2.7mm           | n D-SHAPE EMI |  |  |
| Cad File UC28561C         |                    | Part<br>No. | EH5xxTxxxxx |             |                                             | Dwg.<br>No.                | UC3E2856 Rev. C |               |  |  |

Profile thickness: ±.020" (0.51mm) Profile width: ±.020" (0.51mm)

| 4 SEE B.O.N   | Л.                                                     | RELEASE LINER .720" WIDE (UNLESS OTHERWISE SPECIFIED)                                    |                                                                                                                                                                                                                                                                                                                                                                                                                                                                                                                                                                                                                                                                                                                                                                                                                                                                                                                                                                                                                                                                                                                                                                                                                                                                                                                                                                                                                                                                                                                                                                                                                                                                                                                                                                                                                                                                                                                                                                                                                                                                                                                                |  |
|---------------|--------------------------------------------------------|------------------------------------------------------------------------------------------|--------------------------------------------------------------------------------------------------------------------------------------------------------------------------------------------------------------------------------------------------------------------------------------------------------------------------------------------------------------------------------------------------------------------------------------------------------------------------------------------------------------------------------------------------------------------------------------------------------------------------------------------------------------------------------------------------------------------------------------------------------------------------------------------------------------------------------------------------------------------------------------------------------------------------------------------------------------------------------------------------------------------------------------------------------------------------------------------------------------------------------------------------------------------------------------------------------------------------------------------------------------------------------------------------------------------------------------------------------------------------------------------------------------------------------------------------------------------------------------------------------------------------------------------------------------------------------------------------------------------------------------------------------------------------------------------------------------------------------------------------------------------------------------------------------------------------------------------------------------------------------------------------------------------------------------------------------------------------------------------------------------------------------------------------------------------------------------------------------------------------------|--|
| 3 SEE B.O.N   | Л.                                                     | PSA .250" WIDE (UNLESS OTHERWISE SPECIFIED)                                              |                                                                                                                                                                                                                                                                                                                                                                                                                                                                                                                                                                                                                                                                                                                                                                                                                                                                                                                                                                                                                                                                                                                                                                                                                                                                                                                                                                                                                                                                                                                                                                                                                                                                                                                                                                                                                                                                                                                                                                                                                                                                                                                                |  |
| 2 SEE B.O.N   | Л.                                                     | CONDUCTIVE FABRIC                                                                        |                                                                                                                                                                                                                                                                                                                                                                                                                                                                                                                                                                                                                                                                                                                                                                                                                                                                                                                                                                                                                                                                                                                                                                                                                                                                                                                                                                                                                                                                                                                                                                                                                                                                                                                                                                                                                                                                                                                                                                                                                                                                                                                                |  |
| 1 SEE B.O.N   | Л.                                                     | URETHANE FOAM                                                                            |                                                                                                                                                                                                                                                                                                                                                                                                                                                                                                                                                                                                                                                                                                                                                                                                                                                                                                                                                                                                                                                                                                                                                                                                                                                                                                                                                                                                                                                                                                                                                                                                                                                                                                                                                                                                                                                                                                                                                                                                                                                                                                                                |  |
| Item<br>No.   | M Number                                               | Material Description                                                                     |                                                                                                                                                                                                                                                                                                                                                                                                                                                                                                                                                                                                                                                                                                                                                                                                                                                                                                                                                                                                                                                                                                                                                                                                                                                                                                                                                                                                                                                                                                                                                                                                                                                                                                                                                                                                                                                                                                                                                                                                                                                                                                                                |  |
|               | Drawn EJL                                              | <sub>itle</sub> 9.5mm x 12.7mm D-SHAPE EMI                                               |                                                                                                                                                                                                                                                                                                                                                                                                                                                                                                                                                                                                                                                                                                                                                                                                                                                                                                                                                                                                                                                                                                                                                                                                                                                                                                                                                                                                                                                                                                                                                                                                                                                                                                                                                                                                                                                                                                                                                                                                                                                                                                                                |  |
| Part EH5xxZxx | XXX                                                    | Dwg.<br>No. UC3E2856                                                                     | Rev. C                                                                                                                                                                                                                                                                                                                                                                                                                                                                                                                                                                                                                                                                                                                                                                                                                                                                                                                                                                                                                                                                                                                                                                                                                                                                                                                                                                                                                                                                                                                                                                                                                                                                                                                                                                                                                                                                                                                                                                                                                                                                                                                         |  |
|               | 3 SEE B.O.N 2 SEE B.O.N 1 SEE B.O.N R Part FLIENT/TOWN | 3 SEE B.O.M. 2 SEE B.O.M. 1 SEE B.O.M.  Item No. RM Number  Drawn EJL  Part ELIENT/TYMMY | 3 SEE B.O.M. PSA .250" WIDE (UNLESS OTHERWISE SPE  2 SEE B.O.M. CONDUCTIVE FABRIC  1 SEE B.O.M. URETHANE FOAM  The property of |  |