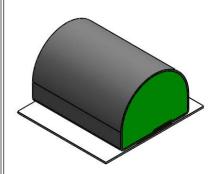

Profile thickness: ±.020" (0.51mm) Profile width: ±.020" (0.51mm)

| 4 SEE B.O.N   | Л.                                                     | RELEASE LINER .720" WIDE (UNLESS OTHERWISE SPECIFIED)                                    |                                                                                                                                                                                                                                                                                                                                                                                                                                                                                                                                                                                                                                                                                                                                                                                                                                                                                                                                                                                                                                                                                                                                                                                                                                                                                                                                                                                                                                                                                                                                                                                                                                                                                                                                                                                                                                                                                                                                                                                                                                                                                                                                |  |
|---------------|--------------------------------------------------------|------------------------------------------------------------------------------------------|--------------------------------------------------------------------------------------------------------------------------------------------------------------------------------------------------------------------------------------------------------------------------------------------------------------------------------------------------------------------------------------------------------------------------------------------------------------------------------------------------------------------------------------------------------------------------------------------------------------------------------------------------------------------------------------------------------------------------------------------------------------------------------------------------------------------------------------------------------------------------------------------------------------------------------------------------------------------------------------------------------------------------------------------------------------------------------------------------------------------------------------------------------------------------------------------------------------------------------------------------------------------------------------------------------------------------------------------------------------------------------------------------------------------------------------------------------------------------------------------------------------------------------------------------------------------------------------------------------------------------------------------------------------------------------------------------------------------------------------------------------------------------------------------------------------------------------------------------------------------------------------------------------------------------------------------------------------------------------------------------------------------------------------------------------------------------------------------------------------------------------|--|
| 3 SEE B.O.N   | Л.                                                     | PSA .250" WIDE (UNLESS OTHERWISE SPECIFIED)                                              |                                                                                                                                                                                                                                                                                                                                                                                                                                                                                                                                                                                                                                                                                                                                                                                                                                                                                                                                                                                                                                                                                                                                                                                                                                                                                                                                                                                                                                                                                                                                                                                                                                                                                                                                                                                                                                                                                                                                                                                                                                                                                                                                |  |
| 2 SEE B.O.N   | Л.                                                     | CONDUCTIVE FABRIC                                                                        |                                                                                                                                                                                                                                                                                                                                                                                                                                                                                                                                                                                                                                                                                                                                                                                                                                                                                                                                                                                                                                                                                                                                                                                                                                                                                                                                                                                                                                                                                                                                                                                                                                                                                                                                                                                                                                                                                                                                                                                                                                                                                                                                |  |
| 1 SEE B.O.N   | Л.                                                     | URETHANE FOAM                                                                            |                                                                                                                                                                                                                                                                                                                                                                                                                                                                                                                                                                                                                                                                                                                                                                                                                                                                                                                                                                                                                                                                                                                                                                                                                                                                                                                                                                                                                                                                                                                                                                                                                                                                                                                                                                                                                                                                                                                                                                                                                                                                                                                                |  |
| Item<br>No.   | M Number                                               | Material Description                                                                     |                                                                                                                                                                                                                                                                                                                                                                                                                                                                                                                                                                                                                                                                                                                                                                                                                                                                                                                                                                                                                                                                                                                                                                                                                                                                                                                                                                                                                                                                                                                                                                                                                                                                                                                                                                                                                                                                                                                                                                                                                                                                                                                                |  |
|               | Drawn EJL                                              | <sub>itle</sub> 9.5mm x 12.7mm D-SHAPE EMI                                               |                                                                                                                                                                                                                                                                                                                                                                                                                                                                                                                                                                                                                                                                                                                                                                                                                                                                                                                                                                                                                                                                                                                                                                                                                                                                                                                                                                                                                                                                                                                                                                                                                                                                                                                                                                                                                                                                                                                                                                                                                                                                                                                                |  |
| Part EH5xxZxx | XXX                                                    | Dwg.<br>No. UC3E2856                                                                     | Rev. C                                                                                                                                                                                                                                                                                                                                                                                                                                                                                                                                                                                                                                                                                                                                                                                                                                                                                                                                                                                                                                                                                                                                                                                                                                                                                                                                                                                                                                                                                                                                                                                                                                                                                                                                                                                                                                                                                                                                                                                                                                                                                                                         |  |
|               | 3 SEE B.O.N 2 SEE B.O.N 1 SEE B.O.N R Part FLIENT/TOWN | 3 SEE B.O.M. 2 SEE B.O.M. 1 SEE B.O.M.  Item No. RM Number  Drawn EJL  Part ELIENT/TYMMY | 3 SEE B.O.M. PSA .250" WIDE (UNLESS OTHERWISE SPE  2 SEE B.O.M. CONDUCTIVE FABRIC  1 SEE B.O.M. URETHANE FOAM  The property of |  |