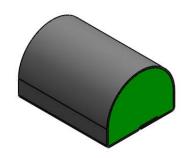

TOL'ERANCES

Profile thickness: ±.020" (0.51mm) Profile width: ±.020" (0.51mm)

SCALE 1:1

| PDR<br>NO.:               | 4                   |           |                                  |  |  |
|---------------------------|---------------------|-----------|----------------------------------|--|--|
| QUOTE<br>NO.:<br>CUSTOMER | 3                   |           |                                  |  |  |
| NAME: CUST DWG NO.:       | ② SEE B.O           | .M.       | CONDUCTIVE FABRIC                |  |  |
| size Date                 | 1 SEE B.O           | .M.       | URETHANE FOAM                    |  |  |
| A SHEET 1 OF 3            | Item<br>No.         | RM Number | Material Description             |  |  |
| SCALE: 6:1 Approved By    |                     | Drawn EJL | Title 9.5mm x 12.7mm D-SHAPE EMI |  |  |
| Cad File UC28561C         | Part<br>No. EH5xxXx | (XXXX     | Dwg. No. UC3E2856 Rev. C         |  |  |