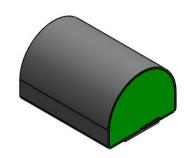

TOL'ERANCES

Profile thickness: ±.020" (0.51mm) Profile width: ±.020" (0.51mm)

SCALE 1:1

| PDR<br>NO.:               | 4                   |           |                                  |  |  |
|---------------------------|---------------------|-----------|----------------------------------|--|--|
| QUOTE<br>NO.:<br>CUSTOMER | 3                   |           |                                  |  |  |
| NAME: CUST DWG NO.:       | ② SEE B.O           | .M.       | CONDUCTIVE FABRIC                |  |  |
| size Date                 | 1 SEE B.O           | .M.       | URETHANE FOAM                    |  |  |
| A SHEET 1 OF 3            | Item<br>No.         | RM Number | Material Description             |  |  |
| SCALE: 6:1 Approved By    |                     | Drawn EJL | Title 9.5mm x 12.7mm D-SHAPE EMI |  |  |
| Cad File UC28561C         | Part<br>No. EH5xxXx | (XXXX     | Dwg. No. UC3E2856 Rev. C         |  |  |