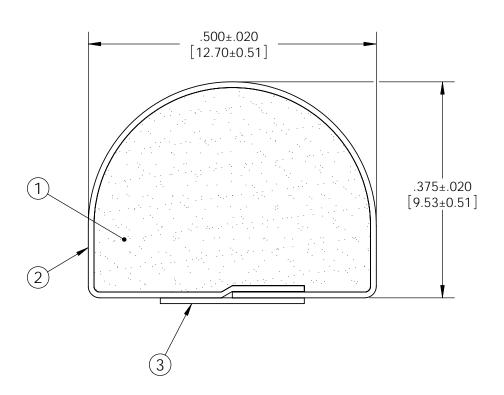

TOL'ERANCES

Profile thickness: ±.020" (0.51mm) Profile width: ±.020" (0.51mm)

SCALE 1:1

| PDR<br>NO.:               | 4                   |           |                                  |  |  |
|---------------------------|---------------------|-----------|----------------------------------|--|--|
| QUOTE<br>NO.:<br>CUSTOMER | 3                   |           |                                  |  |  |
| NAME: CUST DWG NO.:       | ② SEE B.O           | .M.       | CONDUCTIVE FABRIC                |  |  |
| size Date                 | 1 SEE B.O           | .M.       | URETHANE FOAM                    |  |  |
| A SHEET 1 OF 3            | Item<br>No.         | RM Number | Material Description             |  |  |
| SCALE: 6:1 Approved By    |                     | Drawn EJL | Title 9.5mm x 12.7mm D-SHAPE EMI |  |  |
| Cad File UC28561C         | Part<br>No. EH5xxXx | (XXXX     | Dwg. No. UC3E2856 Rev. C         |  |  |

TOL'ERANCES

Profile thickness: ±.020" (0.51mm) Profile width: ±.020" (0.51mm)

SCALE 1:1

| PDR<br>NO.                |                    |             | 4           |             |                                             |                            |                 |               |  |  |
|---------------------------|--------------------|-------------|-------------|-------------|---------------------------------------------|----------------------------|-----------------|---------------|--|--|
| QUOTE<br>NO.:<br>CUSTOMER |                    | 3           | SEE B.O.M.  |             | PSA .250" WIDE (UNLESS OTHERWISE SPECIFIED) |                            |                 |               |  |  |
| NAME:                     |                    | 2           | SEE B.O.M.  |             | CONDUCTIVE FABRIC                           |                            |                 |               |  |  |
|                           | DWG NO.: SIZE Date |             | 1           | SEE B.O.M.  |                                             | URETHANE FOAM              |                 |               |  |  |
| ∥A                        | A SHEET 2 OF 3     |             | Item<br>No. | RM Number   |                                             | Material Description       |                 |               |  |  |
| SCALE: 6:1 Approved By    |                    |             |             | Drawn<br>By | EJL                                         | <sub>Title</sub> 9.5mm x 1 | 2.7mm           | n D-SHAPE EMI |  |  |
| Cad File UC28561C         |                    | Part<br>No. | EH5xxTxxxxx |             |                                             | Dwg.<br>No.                | UC3E2856 Rev. C |               |  |  |

Profile thickness: ±.020" (0.51mm) Profile width: ±.020" (0.51mm)

| 4 SEE B.O.N   | Л.                                                     | RELEASE LINER .720" WIDE (UNLESS OTHERWISE SPECIFIED)                                    |                                                                                                                                                                                                                                                                                                                                                                                                                                                                                                                                                                                                                                                                                                                                                                                                                                                                                                                                                                                                                                                                                                                                                                                                                                                                                                                                                                                                                                                                                                                                                                                                                                                                                                                                                                                                                                                                                                                                                                                                                                                                                                                                |  |
|---------------|--------------------------------------------------------|------------------------------------------------------------------------------------------|--------------------------------------------------------------------------------------------------------------------------------------------------------------------------------------------------------------------------------------------------------------------------------------------------------------------------------------------------------------------------------------------------------------------------------------------------------------------------------------------------------------------------------------------------------------------------------------------------------------------------------------------------------------------------------------------------------------------------------------------------------------------------------------------------------------------------------------------------------------------------------------------------------------------------------------------------------------------------------------------------------------------------------------------------------------------------------------------------------------------------------------------------------------------------------------------------------------------------------------------------------------------------------------------------------------------------------------------------------------------------------------------------------------------------------------------------------------------------------------------------------------------------------------------------------------------------------------------------------------------------------------------------------------------------------------------------------------------------------------------------------------------------------------------------------------------------------------------------------------------------------------------------------------------------------------------------------------------------------------------------------------------------------------------------------------------------------------------------------------------------------|--|
| 3 SEE B.O.N   | Л.                                                     | PSA .250" WIDE (UNLESS OTHERWISE SPECIFIED)                                              |                                                                                                                                                                                                                                                                                                                                                                                                                                                                                                                                                                                                                                                                                                                                                                                                                                                                                                                                                                                                                                                                                                                                                                                                                                                                                                                                                                                                                                                                                                                                                                                                                                                                                                                                                                                                                                                                                                                                                                                                                                                                                                                                |  |
| 2 SEE B.O.N   | Л.                                                     | CONDUCTIVE FABRIC                                                                        |                                                                                                                                                                                                                                                                                                                                                                                                                                                                                                                                                                                                                                                                                                                                                                                                                                                                                                                                                                                                                                                                                                                                                                                                                                                                                                                                                                                                                                                                                                                                                                                                                                                                                                                                                                                                                                                                                                                                                                                                                                                                                                                                |  |
| 1 SEE B.O.N   | Л.                                                     | URETHANE FOAM                                                                            |                                                                                                                                                                                                                                                                                                                                                                                                                                                                                                                                                                                                                                                                                                                                                                                                                                                                                                                                                                                                                                                                                                                                                                                                                                                                                                                                                                                                                                                                                                                                                                                                                                                                                                                                                                                                                                                                                                                                                                                                                                                                                                                                |  |
| Item<br>No.   | M Number                                               | Material Description                                                                     |                                                                                                                                                                                                                                                                                                                                                                                                                                                                                                                                                                                                                                                                                                                                                                                                                                                                                                                                                                                                                                                                                                                                                                                                                                                                                                                                                                                                                                                                                                                                                                                                                                                                                                                                                                                                                                                                                                                                                                                                                                                                                                                                |  |
|               | Drawn EJL                                              | <sub>itle</sub> 9.5mm x 12.7mm D-SHAPE EMI                                               |                                                                                                                                                                                                                                                                                                                                                                                                                                                                                                                                                                                                                                                                                                                                                                                                                                                                                                                                                                                                                                                                                                                                                                                                                                                                                                                                                                                                                                                                                                                                                                                                                                                                                                                                                                                                                                                                                                                                                                                                                                                                                                                                |  |
| Part EH5xxZxx | XXX                                                    | Dwg.<br>No. UC3E2856                                                                     | Rev. C                                                                                                                                                                                                                                                                                                                                                                                                                                                                                                                                                                                                                                                                                                                                                                                                                                                                                                                                                                                                                                                                                                                                                                                                                                                                                                                                                                                                                                                                                                                                                                                                                                                                                                                                                                                                                                                                                                                                                                                                                                                                                                                         |  |
|               | 3 SEE B.O.N 2 SEE B.O.N 1 SEE B.O.N R Part FLIENT/TOWN | 3 SEE B.O.M. 2 SEE B.O.M. 1 SEE B.O.M.  Item No. RM Number  Drawn EJL  Part ELIENT/TYMMY | 3 SEE B.O.M. PSA .250" WIDE (UNLESS OTHERWISE SPE  2 SEE B.O.M. CONDUCTIVE FABRIC  1 SEE B.O.M. URETHANE FOAM  The property of |  |