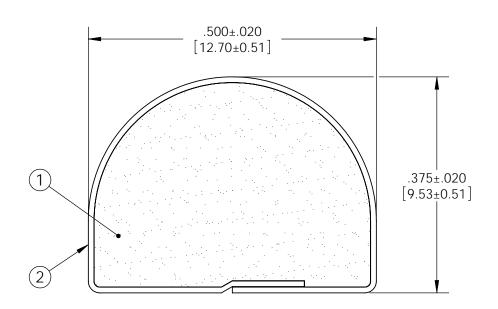

TOL'ERANCES

Profile thickness: ±.020" (0.51mm) Profile width: ±.020" (0.51mm)

SCALE 1:1

| PDR<br>NO.:               | 4                   |           |                                  |  |  |
|---------------------------|---------------------|-----------|----------------------------------|--|--|
| QUOTE<br>NO.:<br>CUSTOMER | 3                   |           |                                  |  |  |
| NAME: CUST DWG NO.:       | ② SEE B.O           | .M.       | CONDUCTIVE FABRIC                |  |  |
| size Date                 | 1 SEE B.O           | .M.       | URETHANE FOAM                    |  |  |
| A SHEET 1 OF 3            | Item<br>No.         | RM Number | Material Description             |  |  |
| SCALE: 6:1 Approved By    |                     | Drawn EJL | Title 9.5mm x 12.7mm D-SHAPE EMI |  |  |
| Cad File UC28561C         | Part<br>No. EH5xxXx | (XXXX     | Dwg. No. UC3E2856 Rev. C         |  |  |

TOL'ERANCES

Profile thickness: ±.020" (0.51mm) Profile width: ±.020" (0.51mm)

SCALE 1:1

| PDR<br>NO.                |                    |             | 4           |             |                                             |                            |                 |               |  |  |
|---------------------------|--------------------|-------------|-------------|-------------|---------------------------------------------|----------------------------|-----------------|---------------|--|--|
| QUOTE<br>NO.:<br>CUSTOMER |                    | 3           | SEE B.O.M.  |             | PSA .250" WIDE (UNLESS OTHERWISE SPECIFIED) |                            |                 |               |  |  |
| NAME:                     |                    | 2           | SEE B.O.M.  |             | CONDUCTIVE FABRIC                           |                            |                 |               |  |  |
|                           | DWG NO.: SIZE Date |             | 1           | SEE B.O.M.  |                                             | URETHANE FOAM              |                 |               |  |  |
| ∥A                        | A SHEET 2 OF 3     |             | Item<br>No. | RM Number   |                                             | Material Description       |                 |               |  |  |
| SCALE: 6:1 Approved By    |                    |             |             | Drawn<br>By | EJL                                         | <sub>Title</sub> 9.5mm x 1 | 2.7mm           | n D-SHAPE EMI |  |  |
| Cad File UC28561C         |                    | Part<br>No. | EH5xxTxxxxx |             |                                             | Dwg.<br>No.                | UC3E2856 Rev. C |               |  |  |

Profile thickness: ±.020" (0.51mm) Profile width: ±.020" (0.51mm)

| 4 SEE B.O.N   | Л.                                                     | RELEASE LINER .720" WIDE (UNLESS OTHERWISE SPECIFIED)                                    |                                                                                                                                                                                                                                                                                                                                                                                                                                                                                                                                                                                                                                                                                                                                                                                                                                                                                                                                                                                                                                                                                                                                                                                                                                                                                                                                                                                                                                                                                                                                                                                                                                                                                                                                                                                                                                                                                                                                                                                                                                                                                                                                |  |
|---------------|--------------------------------------------------------|------------------------------------------------------------------------------------------|--------------------------------------------------------------------------------------------------------------------------------------------------------------------------------------------------------------------------------------------------------------------------------------------------------------------------------------------------------------------------------------------------------------------------------------------------------------------------------------------------------------------------------------------------------------------------------------------------------------------------------------------------------------------------------------------------------------------------------------------------------------------------------------------------------------------------------------------------------------------------------------------------------------------------------------------------------------------------------------------------------------------------------------------------------------------------------------------------------------------------------------------------------------------------------------------------------------------------------------------------------------------------------------------------------------------------------------------------------------------------------------------------------------------------------------------------------------------------------------------------------------------------------------------------------------------------------------------------------------------------------------------------------------------------------------------------------------------------------------------------------------------------------------------------------------------------------------------------------------------------------------------------------------------------------------------------------------------------------------------------------------------------------------------------------------------------------------------------------------------------------|--|
| 3 SEE B.O.N   | Л.                                                     | PSA .250" WIDE (UNLESS OTHERWISE SPECIFIED)                                              |                                                                                                                                                                                                                                                                                                                                                                                                                                                                                                                                                                                                                                                                                                                                                                                                                                                                                                                                                                                                                                                                                                                                                                                                                                                                                                                                                                                                                                                                                                                                                                                                                                                                                                                                                                                                                                                                                                                                                                                                                                                                                                                                |  |
| 2 SEE B.O.N   | Л.                                                     | CONDUCTIVE FABRIC                                                                        |                                                                                                                                                                                                                                                                                                                                                                                                                                                                                                                                                                                                                                                                                                                                                                                                                                                                                                                                                                                                                                                                                                                                                                                                                                                                                                                                                                                                                                                                                                                                                                                                                                                                                                                                                                                                                                                                                                                                                                                                                                                                                                                                |  |
| 1 SEE B.O.N   | Л.                                                     | URETHANE FOAM                                                                            |                                                                                                                                                                                                                                                                                                                                                                                                                                                                                                                                                                                                                                                                                                                                                                                                                                                                                                                                                                                                                                                                                                                                                                                                                                                                                                                                                                                                                                                                                                                                                                                                                                                                                                                                                                                                                                                                                                                                                                                                                                                                                                                                |  |
| Item<br>No.   | M Number                                               | Material Description                                                                     |                                                                                                                                                                                                                                                                                                                                                                                                                                                                                                                                                                                                                                                                                                                                                                                                                                                                                                                                                                                                                                                                                                                                                                                                                                                                                                                                                                                                                                                                                                                                                                                                                                                                                                                                                                                                                                                                                                                                                                                                                                                                                                                                |  |
|               | Drawn EJL                                              | <sub>itle</sub> 9.5mm x 12.7mm D-SHAPE EMI                                               |                                                                                                                                                                                                                                                                                                                                                                                                                                                                                                                                                                                                                                                                                                                                                                                                                                                                                                                                                                                                                                                                                                                                                                                                                                                                                                                                                                                                                                                                                                                                                                                                                                                                                                                                                                                                                                                                                                                                                                                                                                                                                                                                |  |
| Part EH5xxZxx | XXX                                                    | Dwg.<br>No. UC3E2856                                                                     | Rev. C                                                                                                                                                                                                                                                                                                                                                                                                                                                                                                                                                                                                                                                                                                                                                                                                                                                                                                                                                                                                                                                                                                                                                                                                                                                                                                                                                                                                                                                                                                                                                                                                                                                                                                                                                                                                                                                                                                                                                                                                                                                                                                                         |  |
|               | 3 SEE B.O.N 2 SEE B.O.N 1 SEE B.O.N R Part FLIENT/TOWN | 3 SEE B.O.M. 2 SEE B.O.M. 1 SEE B.O.M.  Item No. RM Number  Drawn EJL  Part ELIENT/TYMMY | 3 SEE B.O.M. PSA .250" WIDE (UNLESS OTHERWISE SPE  2 SEE B.O.M. CONDUCTIVE FABRIC  1 SEE B.O.M. URETHANE FOAM  The property of |  |