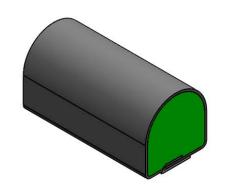

Profile thickness: ±.015" (0.38mm) Profile width: ±.015" (0.38mm)

 $\Box$ 

SCALE 1:1

| PDR<br>NO.:               | 4 SEE B.O       | .M.       | RELEASE LINER .250" WIDE (UNLESS OTHERWISE SPECIFIED |  |  |  |  |  |
|---------------------------|-----------------|-----------|------------------------------------------------------|--|--|--|--|--|
| QUOTE<br>NO.:<br>CUSTOMER | 3 SEE B.O       | .M.       | PSA .070" WIDE (UNLESS OTHERWISE SPECIFIED)          |  |  |  |  |  |
| NAME:  CUST DWG NO.:      | ② SEE B.O       | .M.       | CONDUCTIVE FABRIC                                    |  |  |  |  |  |
| SIZE Date 2/4/2001        | 1 SEE B.O       | .M.       | URETHANE FOAM                                        |  |  |  |  |  |
|                           | Item<br>No.     | RM Number | Material Description                                 |  |  |  |  |  |
| SCALE: 10:1 Approved By   |                 | Drawn EJL | Title 3.8mm x 3.8mm D-SHAPE EMI                      |  |  |  |  |  |
| Cad File UC25851B         | Part No. EG4xxZ | (XXXX     | Dwg.<br>No. UC3E2585 Rev.                            |  |  |  |  |  |