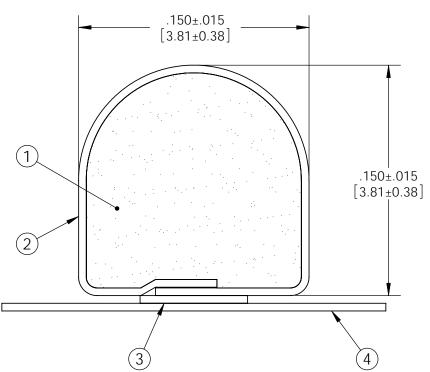

Profile thickness: ±.015" (0.38mm) Profile width: ±.015" (0.38mm)

 $\Box$ 

SCALE 1:1

| PDR<br>NO.:               | 4 SEE B.O       | .M.       | RELEASE LINER .250" WIDE (UNLESS OTHERWISE SPECIFIED |  |  |  |  |  |
|---------------------------|-----------------|-----------|------------------------------------------------------|--|--|--|--|--|
| QUOTE<br>NO.:<br>CUSTOMER | 3 SEE B.O       | .M.       | PSA .070" WIDE (UNLESS OTHERWISE SPECIFIED)          |  |  |  |  |  |
| NAME:  CUST DWG NO.:      | ② SEE B.O       | .M.       | CONDUCTIVE FABRIC                                    |  |  |  |  |  |
| SIZE Date 2/4/2001        | 1 SEE B.O       | .M.       | URETHANE FOAM                                        |  |  |  |  |  |
|                           | Item<br>No.     | RM Number | Material Description                                 |  |  |  |  |  |
| SCALE: 10:1 Approved By   |                 | Drawn EJL | Title 3.8mm x 3.8mm D-SHAPE EMI                      |  |  |  |  |  |
| Cad File UC25851B         | Part No. EG4xxZ | (XXXX     | Dwg.<br>No. UC3E2585 Rev.                            |  |  |  |  |  |