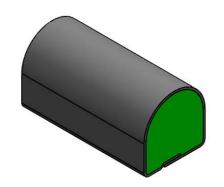

TOLERANCES

Profile thickness: ±.015" (0.38mm) Profile width: ±.015" (0.38mm)

SCALE 1:1

| , ,                       |  | _          |           |               |                      |             |             |      |   |
|---------------------------|--|------------|-----------|---------------|----------------------|-------------|-------------|------|---|
| PDR<br>NO.:               |  |            |           |               |                      |             |             |      |   |
| OUOTE<br>NO.:<br>CUSTOMER |  | 3          |           |               |                      |             |             |      |   |
| NAME: CUST DWG NO.:       |  | SEE B.O.M. |           |               | CONDUCTIVE FABRIC    |             |             |      |   |
| 2/4/2001                  |  | SEE B.O.M. |           | URETHANE FOAM |                      |             |             |      |   |
| A SHEET 1 OF 3            |  | RM Number  |           |               | Material Description |             |             |      |   |
| SCALE: 10:1 Approved By   |  |            | Drawn EJL |               | Title 3.8mm x 3      | 3.8mm       | D-SHAPE EMI |      |   |
| Cad File No. UC25851B     |  | EG4xxXx    | XXXX      |               |                      | Dwg.<br>No. | UC3E2585    | Rev. | В |