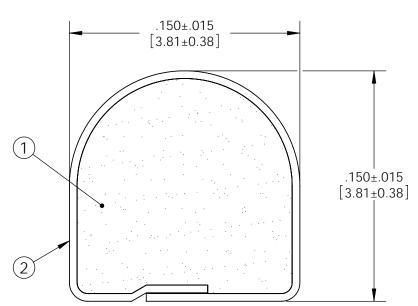

TOLERANCES Profile thickness: ±.015" (0.38mm) Profile width: ±.015" (0.38mm)

SCALE 1:1

| PDR NO:: OUOTE NO:: CUSTOMER NAME: CUST DWG NO: |             |              |                                             |
|-------------------------------------------------|-------------|--------------|---------------------------------------------|
|                                                 |             | SEE B.O.M.   | PSA .070" WIDE (UNLESS OTHERWISE SPECIFIED) |
|                                                 |             | SEE B.O.M.   | CONDUCTIVE FABRIC                           |
| size Date 2/4/2001                              | 1           | SEE B.O.M.   | URETHANE FOAM                               |
| A SHEET 2 OF 3                                  | Item<br>No. | RM Number    | Material Description                        |
| SCALE: 10:1 Approved By                         |             | Drawn EJL    | Title 3.8mm x 3.8mm D-SHAPE EMI             |
| Cad File UC25851B                               |             | EG4xxTxxxxxx | Dwg. No. UC3E2585 Rev. B                    |

Profile thickness: ±.015" (0.38mm) Profile width: ±.015" (0.38mm)

 $\Box$ 

SCALE 1:1

| PDR<br>NO.:               | 4 SEE B.O       | .M.       | RELEASE LINER .250" WIDE (UNLESS OTHERWISE SPECIFIED |  |  |  |  |  |
|---------------------------|-----------------|-----------|------------------------------------------------------|--|--|--|--|--|
| QUOTE<br>NO.:<br>CUSTOMER | 3 SEE B.O       | .M.       | PSA .070" WIDE (UNLESS OTHERWISE SPECIFIED)          |  |  |  |  |  |
| NAME:  CUST DWG NO.:      | ② SEE B.O       | .M.       | CONDUCTIVE FABRIC                                    |  |  |  |  |  |
| SIZE Date 2/4/2001        | 1 SEE B.O       | .M.       | URETHANE FOAM                                        |  |  |  |  |  |
|                           | Item<br>No.     | RM Number | Material Description                                 |  |  |  |  |  |
| SCALE: 10:1 Approved By   |                 | Drawn EJL | Title 3.8mm x 3.8mm D-SHAPE EMI                      |  |  |  |  |  |
| Cad File UC25851B         | Part No. EG4xxZ | (XXXX     | Dwg.<br>No. UC3E2585 Rev.                            |  |  |  |  |  |