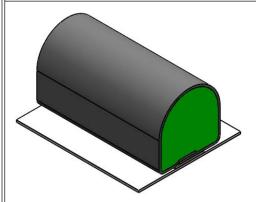

TOLERANCES Profile thickness: ±.015" (0.38mm) Profile width: ±.015" (0.38mm)

SCALE 1:1

| PDR NO:: OUOTE NO:: CUSTOMER NAME: CUST DWG NO: |             |              |                                             |
|-------------------------------------------------|-------------|--------------|---------------------------------------------|
|                                                 |             | SEE B.O.M.   | PSA .070" WIDE (UNLESS OTHERWISE SPECIFIED) |
|                                                 |             | SEE B.O.M.   | CONDUCTIVE FABRIC                           |
| size Date 2/4/2001                              | 1           | SEE B.O.M.   | URETHANE FOAM                               |
| A SHEET 2 OF 3                                  | Item<br>No. | RM Number    | Material Description                        |
| SCALE: 10:1 Approved By                         |             | Drawn EJL    | Title 3.8mm x 3.8mm D-SHAPE EMI             |
| Cad File UC25851B                               |             | EG4xxTxxxxxx | Dwg. No. UC3E2585 Rev. B                    |