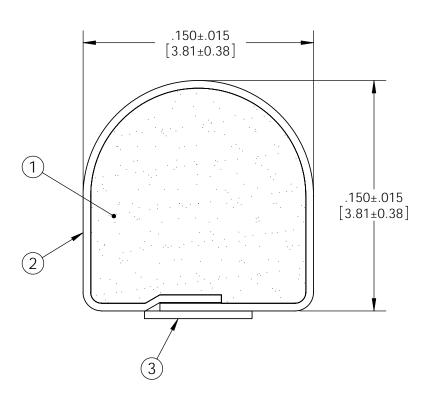

TOLERANCES

Profile thickness: ±.015" (0.38mm) Profile width: ±.015" (0.38mm)

SCALE 1:1

| , ,                       |  | _          |           |               |                      |             |             |      |   |
|---------------------------|--|------------|-----------|---------------|----------------------|-------------|-------------|------|---|
| PDR<br>NO.:               |  |            |           |               |                      |             |             |      |   |
| OUOTE<br>NO.:<br>CUSTOMER |  | 3          |           |               |                      |             |             |      |   |
| NAME: CUST DWG NO.:       |  | SEE B.O.M. |           |               | CONDUCTIVE FABRIC    |             |             |      |   |
| 2/4/2001                  |  | SEE B.O.M. |           | URETHANE FOAM |                      |             |             |      |   |
| A SHEET 1 OF 3            |  | RM Number  |           |               | Material Description |             |             |      |   |
| SCALE: 10:1 Approved By   |  |            | Drawn EJL |               | Title 3.8mm x 3      | 3.8mm       | D-SHAPE EMI |      |   |
| Cad File No. UC25851B     |  | EG4xxXx    | XXXX      |               |                      | Dwg.<br>No. | UC3E2585    | Rev. | В |