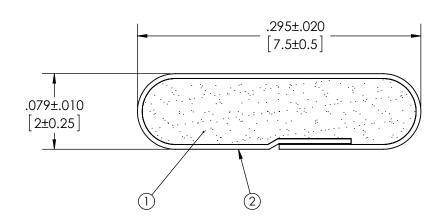

## **NOTES:**

- 1) REFERENCE DIMENSIONS (REF) HAVE NO TOLERANCE AND ARE FOR INFORMATIVE PURPOSES ONLY.
- 2) FOR ALL MISSING DIMENSIONS 3D CAD FILES SHOULD BE USED.
  3) UNLESS OTHERWISE SPECIFIED INTERPRET TOLERANCES ACCORDING TO ISO 2768C.

TOLERANCES

Profile thickness: ±.015" (0.38mm) Profile width: ±.020" (0.51mm)

| SCA                               | I F 1 | ۱٠1 |
|-----------------------------------|-------|-----|
| $\mathcal{I} \subset \mathcal{A}$ |       |     |

| , , , , , , , , , , , , , , , , , , , |              |             |                      |           |                       |             |                      |      |   |
|---------------------------------------|--------------|-------------|----------------------|-----------|-----------------------|-------------|----------------------|------|---|
| DIMS: MILLIMETERS X INCHES X          |              | 4           |                      |           |                       |             |                      |      |   |
| PDR<br>NO.:<br>CUSTOMER               |              | 3           |                      |           |                       |             |                      |      |   |
| CUST DWG NO.:                         |              | 2           | SEE B.O.M. CONDUCTIV |           | E FABR                | RIC         |                      |      |   |
| size Date 9/14/2011                   |              | 1           | SEE B.O.             | М.        | URETHANE FOAM         |             |                      |      |   |
| A SHEET 1                             | SHEET 1 OF 1 |             | R                    | RM Number |                       |             | Material Description |      |   |
| SCALE: 10:1 Approved By               |              |             | Drawn LWD Titl       |           | Title 2MM X 7.5MM EMI |             |                      |      |   |
| Cad File up3E2227                     |              | Part<br>No. | EC7xxXxxxxx          |           |                       | Dwg.<br>No. | up3e2227             | Rev. | В |