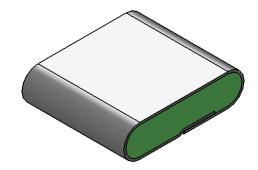

| , , , , , , , , , , , , , , , , , , , |              |             |                      |           |                       |             |                      |      |   |
|---------------------------------------|--------------|-------------|----------------------|-----------|-----------------------|-------------|----------------------|------|---|
| DIMS: MILLIMETERS X INCHES X          |              | 4           |                      |           |                       |             |                      |      |   |
| PDR<br>NO.:<br>CUSTOMER               |              | 3           |                      |           |                       |             |                      |      |   |
| CUST DWG NO.:                         |              | 2           | SEE B.O.M. CONDUCTIV |           | E FABR                | RIC         |                      |      |   |
| size Date 9/14/2011                   |              | 1           | SEE B.O.             | М.        | URETHANE FOAM         |             |                      |      |   |
| A SHEET 1                             | SHEET 1 OF 1 |             | R                    | RM Number |                       |             | Material Description |      |   |
| SCALE: 10:1 Approved By               |              |             | Drawn LWD Titl       |           | Title 2MM X 7.5MM EMI |             |                      |      |   |
| Cad File up3E2227                     |              | Part<br>No. | EC7xxXxxxxx          |           |                       | Dwg.<br>No. | up3e2227             | Rev. | В |