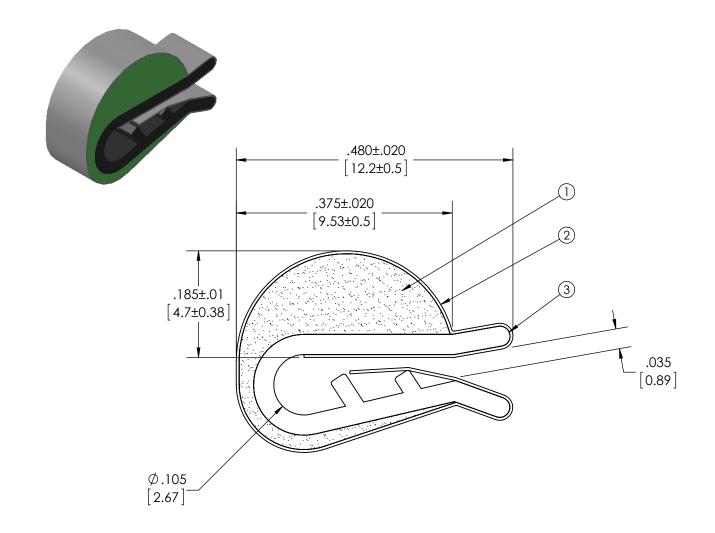

## **NOTES:**

- 1) REFERENCE DIMENSIONS (REF) HAVE NO TOLERANCE AND ARE FOR INFORMATIVE PURPOSES ONLY.
- 2) FOR ALL MISSING DIMENSIONS 3D CAD FILES SHOULD BE USED.
  3) UNLESS OTHERWISE SPECIFIED INTERPRET TOLERANCES ACCORDING TO ISO 2768C.

## **TOLERANCES**

Profile thickness: ±.015" (0.38mm)
Profile width: ±.020" (0.51mm)

| DIMS: MILLIMETERS X INCHES X    |             |             |                                |        |  |  |
|---------------------------------|-------------|-------------|--------------------------------|--------|--|--|
| PDR<br>NO.:<br>CUSTOMER         |             | SEE B.O.M.  | INSERT PC200977                |        |  |  |
| CUST DWG NO.:                   |             | SEE B.O.M.  | CONDUCTIVE FABRIC 1.9673" WIDE |        |  |  |
| SIZE   Date   8/23/2011         |             | SEE B.O.M.  | V0 URETHANE FOAM .0490" C.S.A  |        |  |  |
| A SHEET 1 OF 1                  | Item<br>No. | RM Number   | Material Description           |        |  |  |
| SCALE: 6:1 Approved By CC87591A |             | Drawn LWD   | Title 480 X 185 EMI D-CLIP     | _      |  |  |
|                                 |             | EB1xxXxxxxx | Dwg.<br>No. up3e2196           | Rev. D |  |  |