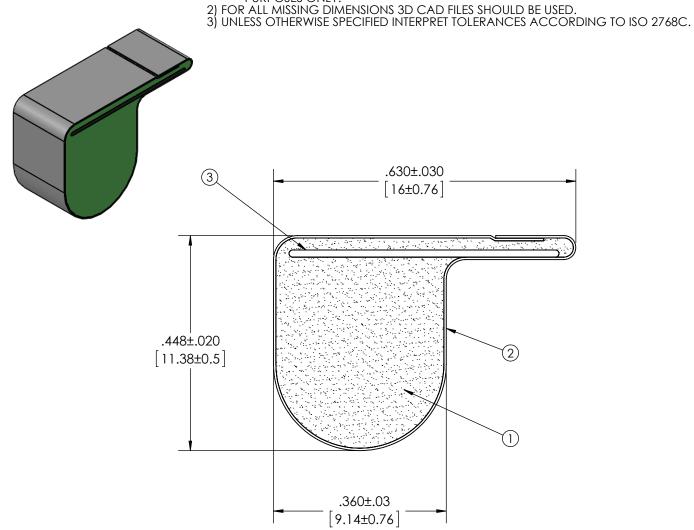

**NOTES:** 

- 1) REFERENCE DIMENSIONS (REF) HAVE NO TOLERANCE AND ARE FOR INFORMATIVE PURPOSES ONLY.

## **TOLERANCES**

Profile thickness: ±.015" (0.38mm) Profile width: ±.020" (0.51mm)

| DIMS: MILLIMETERS X INCHES X |  | 4           |                |                 |                   |             |                      |        |  |
|------------------------------|--|-------------|----------------|-----------------|-------------------|-------------|----------------------|--------|--|
| PDR<br>NO.:<br>CUSTOMER      |  | 3           | SEE B.O.M.     |                 | INSERT XXXXXX     |             |                      |        |  |
| NAME:  CUST DWG NO.:         |  | 2           | SEE B.O.M.     |                 | CONDUCTIVE FABRIC |             |                      |        |  |
| SIZE Date 8/11/2011          |  | 1           | SEE B.O.M. URE |                 | URETHANE FOAM     |             |                      |        |  |
| A SHEET 1 OF 2               |  | Item<br>No. | R              | RM Number       |                   |             | Material Description |        |  |
| SCALE: 4:1 Approved By       |  |             |                | Drawn<br>By LWD | Title 11.38MM     | X 16MM      | P-SHAPE EMI          |        |  |
| Cad File UP3E2229            |  | Part<br>No. | EA7xxXxx       | xxxx            |                   | Dwg.<br>No. | up3e2229             | Rev. B |  |