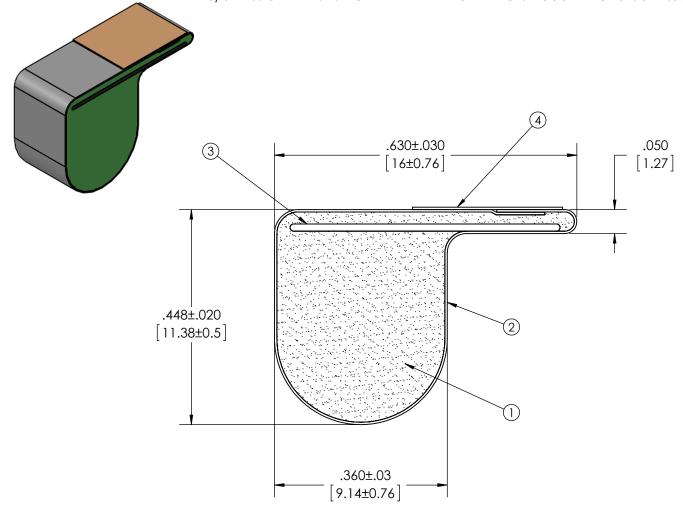

## NOTES:

- 1) REFERENCE DIMENSIONS (REF) HAVE NO TOLERANCE AND ARE FOR INFORMATIVE PURPOSES ONLY.

## **TOLERANCES**

Profile thickness: ±.015" (0.38mm)
Profile width: ±.020" (0.51mm)

| DIMS: MILLIMETERS X INCHES X          |  | SEE B.O.M.  | PSA .313" WIDE UNLESS OTHERWISE SPECIFIED |  |  |
|---------------------------------------|--|-------------|-------------------------------------------|--|--|
| PDR<br>NO.:<br>CUSTOMER               |  | SEE B.O.M.  | INSERT XXXXXX                             |  |  |
| NAME:<br>CUST                         |  | SEE B.O.M.  | CONDUCTIVE FABRIC                         |  |  |
| DWG NO.:<br>  SIZE   Date   8/11/2011 |  | SEE B.O.M.  | URETHANE FOAM                             |  |  |
| A SHEET 2 OF 2                        |  | RM Number   | Material Description                      |  |  |
| SCALE: 4:1 Approved By                |  | Drawn LWD   | Title 11.38MM X 16MM P-SHAPE EMI          |  |  |
| Cad File UP3E2229                     |  | EA7xxxxxxxx | Dwg. No. up3e2229 Rev. B                  |  |  |