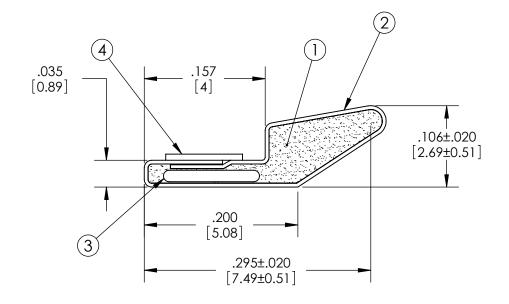

TOLERANCES

Profile thickness: ±.020" (0.51mm) Profile width: ±.020" (0.51mm)

**\_** 

SCALE 1:1

| PDR<br>NO.:               |  |             |           |                                  |                          |  |  |
|---------------------------|--|-------------|-----------|----------------------------------|--------------------------|--|--|
| QUOTE<br>NO.:<br>CUSTOMER |  | SEE B.O.M.  |           | POLYCARBONATE INSERT .125" WIDE  |                          |  |  |
| CUST DWG NO.:             |  | SEE B.O.M.  |           | CONDUCTIVE FABRIC                |                          |  |  |
| size Date 3/31/99         |  | SEE B.O.M.  |           | URETHANE FOAM                    |                          |  |  |
| A SHEET 1 OF 2            |  | F           | RM Number | Material Description             |                          |  |  |
| SCALE: 8:1 Approved By    |  | Drawn EL    |           | Title 2.7mm x 8mm KNIFE EDGE EMI |                          |  |  |
| Cad File UP05571A         |  | E96xxXxxxxx |           |                                  | Dwg. No. UP3E0557 Rev. A |  |  |

TOLERANCES Profile thickness: ±.020" (0.51mm) Profile width: ±.020" (0.51mm)

SCALE 1:1

| PDR<br>NO.:               |  | 4           | SEE B.O.M.  |  | PSA .100" WIDE (UNLESS OTHERWISE SPECIFIED) |                                  |             |          |      |   |
|---------------------------|--|-------------|-------------|--|---------------------------------------------|----------------------------------|-------------|----------|------|---|
| QUOTE<br>NO.:<br>CUSTOMER |  | 3           | SEE B.O.M.  |  | POLYCARBONATE INSERT .125" WIDE             |                                  |             |          |      |   |
| CUST DWG NO.:             |  | 2           | SEE B.O.M.  |  | CONDUCTIVE FABRIC                           |                                  |             |          |      |   |
| SIZE Date 3/31/99         |  | 1           | SEE B.O.M.  |  | URETHANE FOAM                               |                                  |             |          |      |   |
| A SHEET 2 OF 2            |  | Item<br>No. | RM Number   |  |                                             | Material Description             |             |          |      |   |
| SCALE: 8:1 Approved By    |  |             | Drawn EL    |  |                                             | Title 2.7mm x 8mm KNIFE EDGE EMI |             |          |      |   |
| Cad File UP05571A         |  | Part<br>No. | E96xxTxxxxx |  |                                             |                                  | Dwg.<br>No. | UP3E0557 | Rev. | Ą |