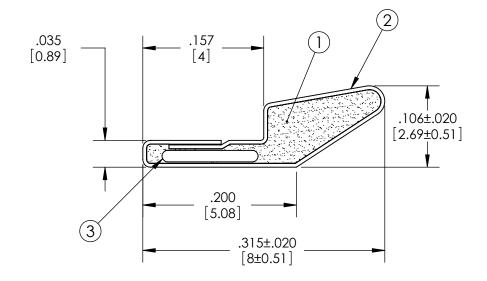

TOLERANCES

Profile thickness: ±.020" (0.51mm) Profile width: ±.020" (0.51mm)

**\_** 

SCALE 1:1

| PDR<br>NO.:               |  |             |           |                                  |                          |  |  |
|---------------------------|--|-------------|-----------|----------------------------------|--------------------------|--|--|
| QUOTE<br>NO.:<br>CUSTOMER |  | SEE B.O.M.  |           | POLYCARBONATE INSERT .125" WIDE  |                          |  |  |
| CUST DWG NO.:             |  | SEE B.O.M.  |           | CONDUCTIVE FABRIC                |                          |  |  |
| size Date 3/31/99         |  | SEE B.O.M.  |           | URETHANE FOAM                    |                          |  |  |
| A SHEET 1 OF 2            |  | F           | RM Number | Material Description             |                          |  |  |
| SCALE: 8:1 Approved By    |  | Drawn EL    |           | Title 2.7mm x 8mm KNIFE EDGE EMI |                          |  |  |
| Cad File UP05571A         |  | E96xxXxxxxx |           |                                  | Dwg. No. UP3E0557 Rev. A |  |  |

TOLERANCES Profile thickness: ±.020" (0.51mm) Profile width: ±.020" (0.51mm)

SCALE 1:1

| PDR<br>NO.:               |  | 4           | SEE B.O.M.  |  | PSA .100" WIDE (UNLESS OTHERWISE SPECIFIED) |                                  |             |          |      |   |
|---------------------------|--|-------------|-------------|--|---------------------------------------------|----------------------------------|-------------|----------|------|---|
| QUOTE<br>NO.:<br>CUSTOMER |  | 3           | SEE B.O.M.  |  | POLYCARBONATE INSERT .125" WIDE             |                                  |             |          |      |   |
| CUST DWG NO.:             |  | 2           | SEE B.O.M.  |  | CONDUCTIVE FABRIC                           |                                  |             |          |      |   |
| SIZE Date 3/31/99         |  | 1           | SEE B.O.M.  |  | URETHANE FOAM                               |                                  |             |          |      |   |
| A SHEET 2 OF 2            |  | Item<br>No. | RM Number   |  |                                             | Material Description             |             |          |      |   |
| SCALE: 8:1 Approved By    |  |             | Drawn EL    |  |                                             | Title 2.7mm x 8mm KNIFE EDGE EMI |             |          |      |   |
| Cad File UP05571A         |  | Part<br>No. | E96xxTxxxxx |  |                                             |                                  | Dwg.<br>No. | UP3E0557 | Rev. | Ą |