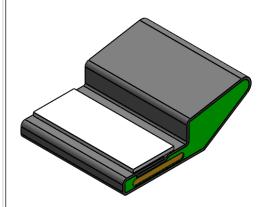

TOLERANCES Profile thickness: ±.020" (0.51mm) Profile width: ±.020" (0.51mm)

SCALE 1:1

| PDR<br>NO.:               |  | 4           | SEE B.O.M.  |  | PSA .100" WIDE (UNLESS OTHERWISE SPECIFIED) |                                  |             |          |      |   |
|---------------------------|--|-------------|-------------|--|---------------------------------------------|----------------------------------|-------------|----------|------|---|
| QUOTE<br>NO.:<br>CUSTOMER |  | 3           | SEE B.O.M.  |  | POLYCARBONATE INSERT .125" WIDE             |                                  |             |          |      |   |
| CUST DWG NO.:             |  | 2           | SEE B.O.M.  |  | CONDUCTIVE FABRIC                           |                                  |             |          |      |   |
| SIZE Date 3/31/99         |  | 1           | SEE B.O.M.  |  | URETHANE FOAM                               |                                  |             |          |      |   |
| A SHEET 2 OF 2            |  | Item<br>No. | RM Number   |  |                                             | Material Description             |             |          |      |   |
| SCALE: 8:1 Approved By    |  |             | Drawn EL    |  |                                             | Title 2.7mm x 8mm KNIFE EDGE EMI |             |          |      |   |
| Cad File UP05571A         |  | Part<br>No. | E96xxTxxxxx |  |                                             |                                  | Dwg.<br>No. | UP3E0557 | Rev. | Ą |