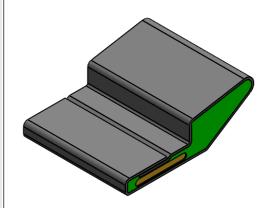

TOLERANCES

Profile thickness: ±.020" (0.51mm) Profile width: ±.020" (0.51mm)

**\_** 

SCALE 1:1

| PDR<br>NO.:               |  |             |           |                                  |                          |  |  |
|---------------------------|--|-------------|-----------|----------------------------------|--------------------------|--|--|
| QUOTE<br>NO.:<br>CUSTOMER |  | SEE B.O.M.  |           | POLYCARBONATE INSERT .125" WIDE  |                          |  |  |
| CUST DWG NO.:             |  | SEE B.O.M.  |           | CONDUCTIVE FABRIC                |                          |  |  |
| size Date 3/31/99         |  | SEE B.O.M.  |           | URETHANE FOAM                    |                          |  |  |
| A SHEET 1 OF 2            |  | F           | RM Number | Material Description             |                          |  |  |
| SCALE: 8:1 Approved By    |  | Drawn EL    |           | Title 2.7mm x 8mm KNIFE EDGE EMI |                          |  |  |
| Cad File UP05571A         |  | E96xxXxxxxx |           |                                  | Dwg. No. UP3E0557 Rev. A |  |  |