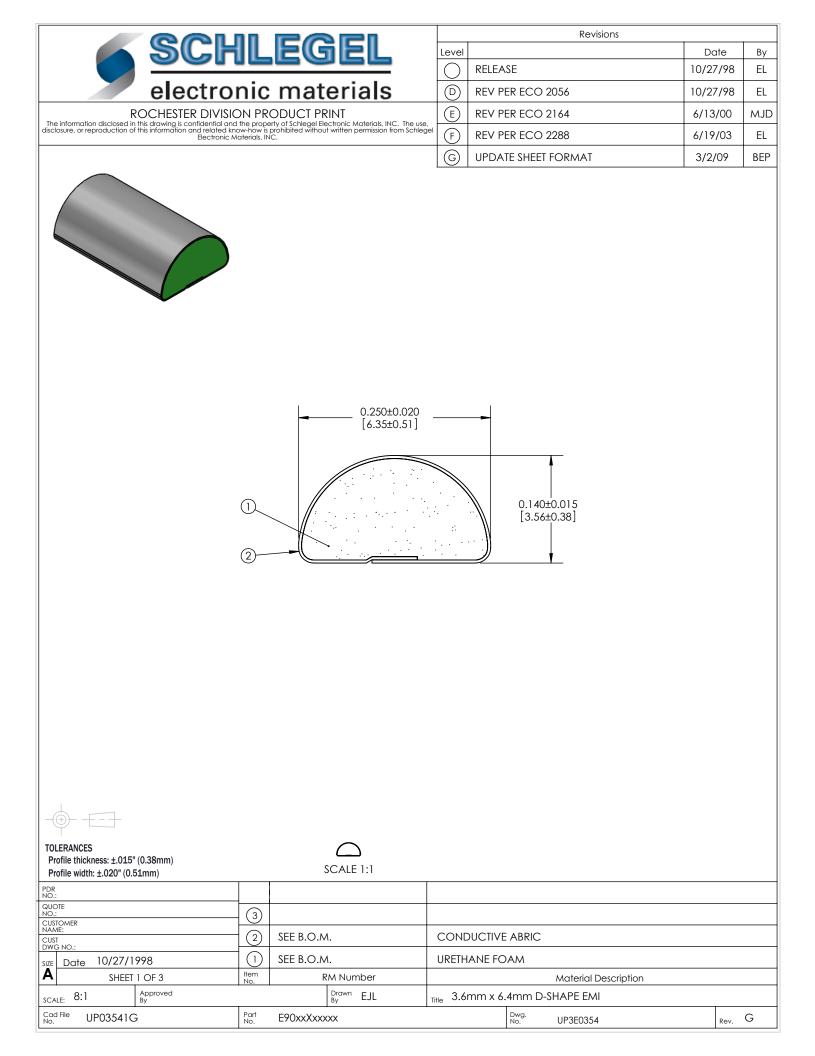

|                                                                                                                                                  |                                                                                                                                                                        |                 |               |                      | Revisions                    |          |     |
|--------------------------------------------------------------------------------------------------------------------------------------------------|------------------------------------------------------------------------------------------------------------------------------------------------------------------------|-----------------|---------------|----------------------|------------------------------|----------|-----|
| SCH                                                                                                                                              | ILEGEL                                                                                                                                                                 |                 | Level         |                      | KEVISIOI IS                  | Date     | By  |
|                                                                                                                                                  |                                                                                                                                                                        |                 | $\bigcirc$    | RELEAS               | E                            | 10/27/98 | EL  |
| electro                                                                                                                                          | materials                                                                                                                                                              | D               | REV PE        | R ECO 2056           | 10/27/98                     | EL       |     |
|                                                                                                                                                  |                                                                                                                                                                        |                 | E             | REV PE               | R ECO 2164                   | 6/13/00  | MJD |
| Ine information disclosed in this drawing is contidential and<br>disclosure, or reproduction of this information and related kno<br>Electronic M | ON PRODUCT PRINT<br>I the property of Schlegel Electronic Materials, INC. The use,<br>ow-how is prohibited without written permission from Schlegel<br>laterials, INC. |                 |               | REV PE               | r eco 2288                   | 6/19/03  | EL  |
|                                                                                                                                                  |                                                                                                                                                                        |                 | G             | UPDAT                | e sheet format               | 3/2/09   | BEP |
|                                                                                                                                                  |                                                                                                                                                                        |                 |               |                      |                              |          |     |
| TOLERANCES<br>Profile thickness: ±.015" (0.38mm)                                                                                                 |                                                                                                                                                                        | $\Box$          |               |                      |                              |          |     |
| Profile width: ±.020" (0.51mm)                                                                                                                   | I                                                                                                                                                                      | SCALE 1:1       |               |                      |                              |          |     |
| PDR<br>NO.:                                                                                                                                      |                                                                                                                                                                        |                 |               |                      |                              |          |     |
| QUOTE<br>NO.:<br>CUSTOMER<br>NAME:                                                                                                               | 3                                                                                                                                                                      | SEE B.O.M.      | PSA .1        | 25'' WIDE            | (UNLESS OTHERWISE SPECIFIED) |          |     |
| NAME:<br>CUST<br>DWG NO.:                                                                                                                        | 2                                                                                                                                                                      | SEE B.O.M.      | CONE          | UCTIVE               | ABRIC                        |          |     |
| size Date 10/27/1998                                                                                                                             |                                                                                                                                                                        | SEE B.O.M.      | URETHANE FOAM |                      |                              |          |     |
|                                                                                                                                                  |                                                                                                                                                                        | RM Number       |               | Material Description |                              |          |     |
| SCALE: 8:1 Approved By                                                                                                                           |                                                                                                                                                                        | Drawn<br>By EJL | Title 3.6     | mm x 6.4             | Imm D-SHAPE EMI              |          |     |
| Cad File UP03541G                                                                                                                                | Part<br>No.                                                                                                                                                            | E90xxTxxxxx     |               |                      | Dwg.<br>No. UP3E0354         | Rev.     | G   |