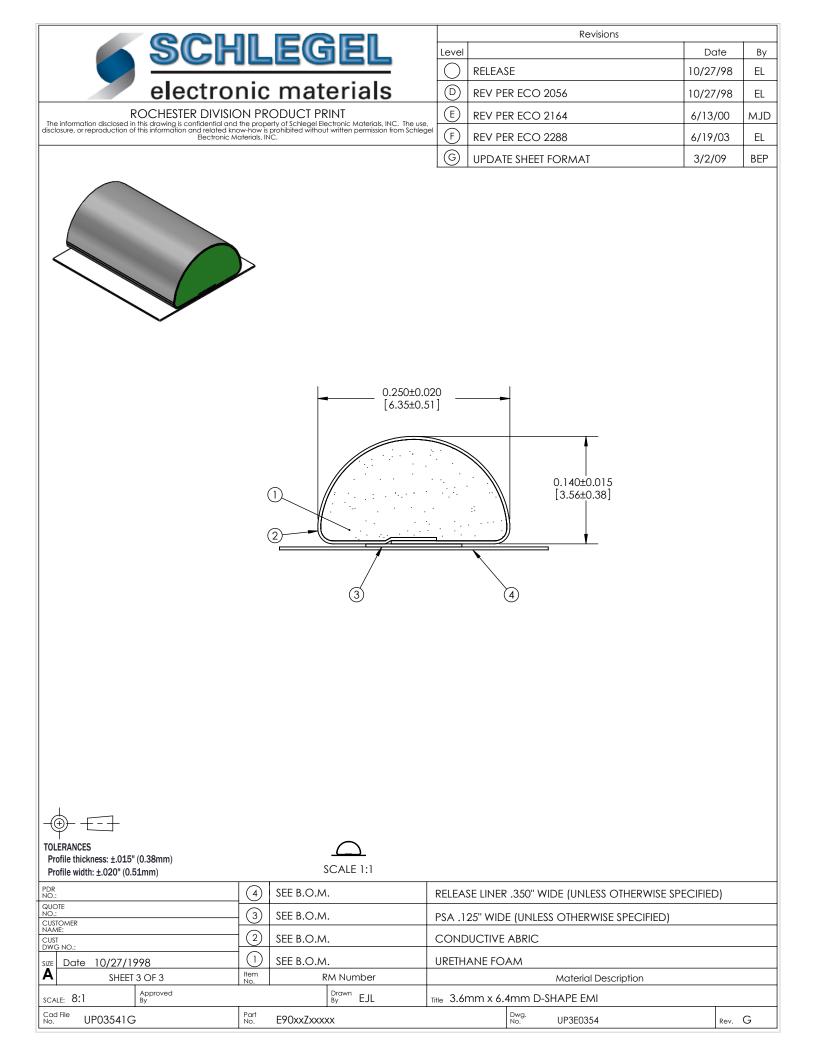

|                                                                                                                                                  |                                                                                                                                                                        |                 |               |                      | Revisions                    |          |     |
|--------------------------------------------------------------------------------------------------------------------------------------------------|------------------------------------------------------------------------------------------------------------------------------------------------------------------------|-----------------|---------------|----------------------|------------------------------|----------|-----|
| SCH                                                                                                                                              | ILEGEL                                                                                                                                                                 |                 | Level         |                      | KEVISIOI IS                  | Date     | By  |
|                                                                                                                                                  |                                                                                                                                                                        |                 | $\bigcirc$    | RELEAS               | E                            | 10/27/98 | EL  |
| electro                                                                                                                                          | materials                                                                                                                                                              | D               | REV PE        | R ECO 2056           | 10/27/98                     | EL       |     |
|                                                                                                                                                  |                                                                                                                                                                        |                 | E             | REV PE               | R ECO 2164                   | 6/13/00  | MJD |
| Ine information disclosed in this drawing is contidential and<br>disclosure, or reproduction of this information and related kno<br>Electronic M | ON PRODUCT PRINT<br>I the property of Schlegel Electronic Materials, INC. The use,<br>ow-how is prohibited without written permission from Schlegel<br>laterials, INC. |                 |               | REV PE               | r eco 2288                   | 6/19/03  | EL  |
|                                                                                                                                                  |                                                                                                                                                                        |                 | G             | UPDAT                | e sheet format               | 3/2/09   | BEP |
|                                                                                                                                                  |                                                                                                                                                                        |                 |               |                      |                              |          |     |
| TOLERANCES<br>Profile thickness: ±.015" (0.38mm)                                                                                                 |                                                                                                                                                                        | $\Box$          |               |                      |                              |          |     |
| Profile width: ±.020" (0.51mm)                                                                                                                   | I                                                                                                                                                                      | SCALE 1:1       |               |                      |                              |          |     |
| PDR<br>NO.:                                                                                                                                      |                                                                                                                                                                        |                 |               |                      |                              |          |     |
| QUOTE<br>NO.:<br>CUSTOMER<br>NAME:                                                                                                               | 3                                                                                                                                                                      | SEE B.O.M.      | PSA .1        | 25'' WIDE            | (UNLESS OTHERWISE SPECIFIED) |          |     |
| NAME:<br>CUST<br>DWG NO.:                                                                                                                        | 2                                                                                                                                                                      | SEE B.O.M.      | CONE          | UCTIVE               | ABRIC                        |          |     |
| size Date 10/27/1998                                                                                                                             |                                                                                                                                                                        | SEE B.O.M.      | URETHANE FOAM |                      |                              |          |     |
|                                                                                                                                                  |                                                                                                                                                                        | RM Number       |               | Material Description |                              |          |     |
| SCALE: 8:1 Approved By                                                                                                                           |                                                                                                                                                                        | Drawn<br>By EJL | Title 3.6     | mm x 6.4             | Imm D-SHAPE EMI              |          |     |
| Cad File UP03541G                                                                                                                                | Part<br>No.                                                                                                                                                            | E90xxTxxxxx     |               |                      | Dwg.<br>No. UP3E0354         | Rev.     | G   |