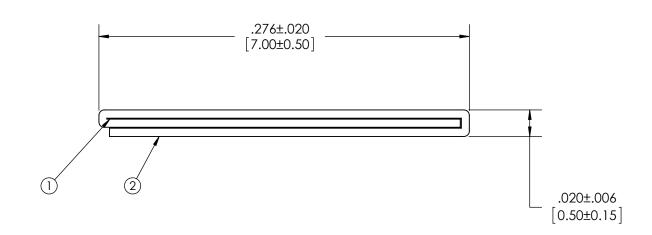

### NOTES:

- 1) REFERENCE DIMENSIONS (REF) HAVE NO TOLERANCE AND ARE FOR INFORMATIVE PURPOSES ONLY.
- 2) FOR ALL MISSING DIMENSIONS 3D CAD FILES SHOULD BE USED.
  3) UNLESS OTHERWISE SPECIFIED INTERPRET TOLERANCES ACCORDING TO ISO 2768C.

# **TOLERANCES**

Profile thickness: ±.015" (0.38mm)
Profile width: ±.020" (0.51mm)

SCALE 1:1

| DIMS: MILLIMETERS X INCHES X | 4           |             |                             |  |  |  |
|------------------------------|-------------|-------------|-----------------------------|--|--|--|
| PDR<br>NO.:<br>CUSTOMER      | 3           |             |                             |  |  |  |
| NAME:  CUST DWG NO.:         | 2           | SEE B.O.M.  | CONDUCTIVE FABRIC           |  |  |  |
| size Date 8/18/2011          | 1           | SEE B.O.M.  | URETHANE FOAM               |  |  |  |
| A SHEET 1 OF 2               | Item<br>No. | RM Number   | Material Description        |  |  |  |
| SCALE: 14:1 Approved By      |             | Drawn LWD   | Title .50mm x 7.0mm EMI     |  |  |  |
| Cad File up3e1889            | Part<br>No. | E88xxXxxxxx | Dwg.<br>No. UC3E1889 Rev. B |  |  |  |