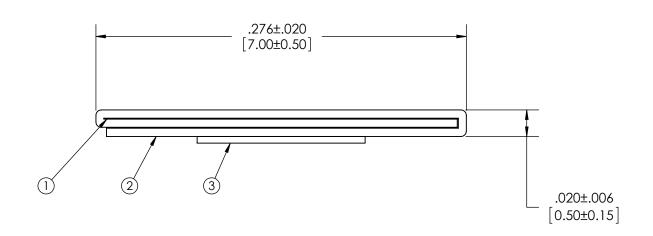

### NOTES:

- 1) REFERENCE DIMENSIONS (REF) HAVE NO TOLERANCE AND ARE FOR INFORMATIVE PURPOSES ONLY.
- 2) FOR ALL MISSING DIMENSIONS 3D CAD FILES SHOULD BE USED.
  3) UNLESS OTHERWISE SPECIFIED INTERPRET TOLERANCES ACCORDING TO ISO 2768C.

# **TOLERANCES**

Profile thickness: ±.015" (0.38mm)
Profile width: ±.020" (0.51mm)

SCALE 1:1

| DIMS: MILLIMETERS X INCHES X | 4           |             |                             |  |  |  |
|------------------------------|-------------|-------------|-----------------------------|--|--|--|
| PDR<br>NO.:<br>CUSTOMER      | 3           |             |                             |  |  |  |
| NAME:  CUST DWG NO.:         | 2           | SEE B.O.M.  | CONDUCTIVE FABRIC           |  |  |  |
| size Date 8/18/2011          | 1           | SEE B.O.M.  | URETHANE FOAM               |  |  |  |
| A SHEET 1 OF 2               | Item<br>No. | RM Number   | Material Description        |  |  |  |
| SCALE: 14:1 Approved By      |             | Drawn LWD   | Title .50mm x 7.0mm EMI     |  |  |  |
| Cad File up3e1889            | Part<br>No. | E88xxXxxxxx | Dwg.<br>No. UC3E1889 Rev. B |  |  |  |

### NOTES:

- 1) REFERENCE DIMENSIONS (REF) HAVE NO TOLERANCE AND ARE FOR INFORMATIVE PURPOSES ONLY.

# **TOLERANCES**

Profile thickness: ±.015" (0.38mm) Profile width: ±.020" (0.51mm)

SCALE 1:1

|                                       |                | 1   |                                      |           | 1                    |             |          |  |        |
|---------------------------------------|----------------|-----|--------------------------------------|-----------|----------------------|-------------|----------|--|--------|
| DIMS: MILLIMETERS X INCHES X          |                | 4   |                                      |           |                      |             |          |  |        |
| PDR<br>NO.:                           |                | (3) | ) R2885-013-6                        |           | 3M 950 .125" WIDE    |             |          |  |        |
| CUSTOMER<br>NAME:<br>CUST<br>DWG NO.: |                | (2) | SEE B.O.M.                           |           | CONDUCTIVE FABRIC    |             |          |  |        |
| DWG NO.:<br>  SIZE   Date   8/18/2011 |                | 1   | SEE B.O.                             | M.        | URETHANE FOAM        |             |          |  |        |
| A SHEET                               | A SHEET 2 OF 2 |     | F                                    | RM Number | Material Description |             |          |  |        |
| SCALE: 14:1 Approved By               |                |     | Drawn By LWD Title .50mm x 7.0mm EMI |           |                      | EMI         |          |  |        |
| Cad File up3e1889                     |                |     | E88xxxxx                             | XXX       |                      | Dwg.<br>No. | UC3E1889 |  | Rev. B |