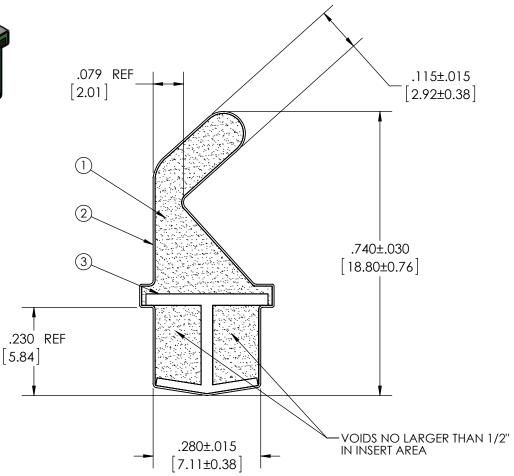

## NOTES:

1) REFERENCE DIMENSIONS (REF) HAVE NO TOLERANCE AND ARE FOR INFORMATIVE PURPOSES ONLY.

2) FOR ALL MISSING DIMENSIONS 3D CAD FILES SHOULD BE USED.
3) UNLESS OTHERWISE SPECIFIED INTERPRET TOLERANCES ACCORDING TO ISO 2768C.
4) UNSEALED SECTIONS NO LONGER THAN 1.0" AND NO MORE THAN ONE PER FINISHED PIECE

## **TOLERANCES**

Profile thickness: ±.015" (0.38mm)
Profile width: ±.020" (0.51mm)

SCALE 1:1

| DIMS: MILLIMETERS X INCHES X   | 4           |                 |                          |
|--------------------------------|-------------|-----------------|--------------------------|
| PDR<br>NO.:                    |             | SEE B.O.M.      | INSERT PC200753          |
| CUSTOMER NAME:  CUST  DWG NO.: | 2           | SEE B.O.M.      | CONDUCTIVE FABRIC        |
| SIZE Date 8/9/2011             | 1           | SEE B.O.M.      | URETHANE FOAM            |
|                                | Item<br>No. | RM Number       | Material Description     |
| SCALE: 4:1 Approved By         |             | Drawn<br>By LWD | Title V-0/510 EMI SEAL   |
| Cad File UP3E0645              | Part<br>No. | E86xxXxxxxx     | Dwg. No. UP3E0645 Rev. B |