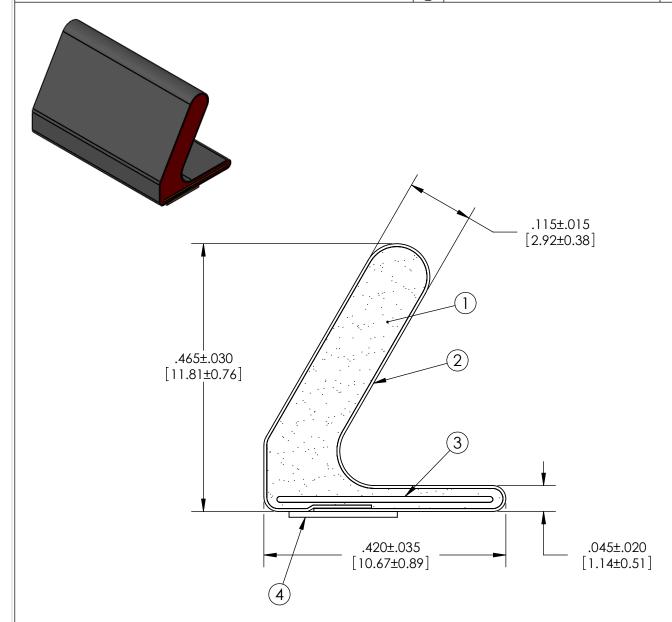

Profile thickness: ±.030" (0.76mm) Profile width: ±.035" (0.88mm)

SCALE 1:1

| PDR<br>NO.:                                                                                                           |  | 4           | SEE B.O.M.   |     | PSA .188" WI   | PSA .188" WIDE (UNLESS OTHERWISE SPECIFIED) |          |  |
|-----------------------------------------------------------------------------------------------------------------------|--|-------------|--------------|-----|----------------|---------------------------------------------|----------|--|
| QUOTE NO.: CUSTOMER NAME: CUST DWG NO.: SIZE Date 5/28/2003  A SHEET 2 OF 3  SCALE: 6:1 Approved By Cad File UP07031B |  | 3           | ③ SEE B.O.M. |     | PLASTIC INSE   | PLASTIC INSERT .375" WIDE                   |          |  |
|                                                                                                                       |  | 2           |              |     | CONDUCTIV      | CONDUCTIVE FABRIC  URETHANE FOAM            |          |  |
|                                                                                                                       |  | 1           |              |     | URETHANE F     |                                             |          |  |
|                                                                                                                       |  | Item<br>No. | RM Number    |     |                | Material Description                        |          |  |
|                                                                                                                       |  |             | Drawn EJL    |     | Title 11.8mm x | Title 11.8mm x 10;₹mm C-FOLD EMI            |          |  |
|                                                                                                                       |  | Part<br>No. | E85xxTxx     | XXX |                | Dwg.<br>No.                                 | UP3E0703 |  |