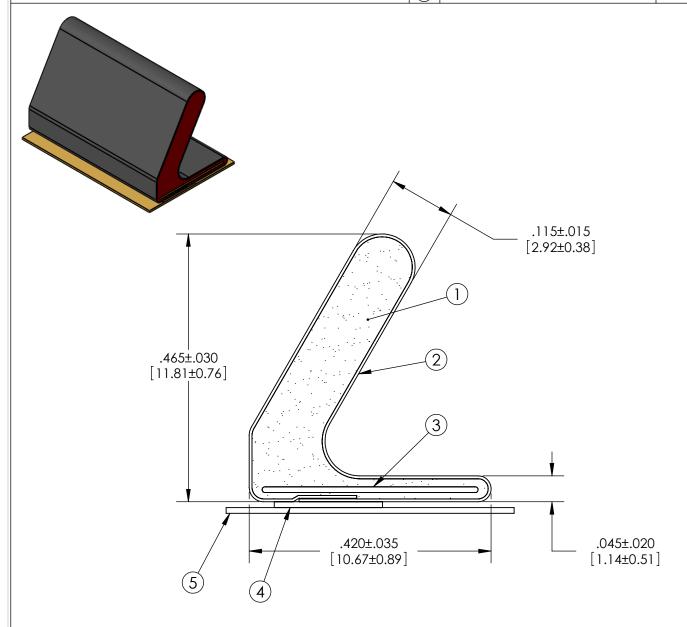

TOLERANCES

Profile thickness: ±.030" (0.76mm) Profile width: ±.035" (0.88mm)

SCALE 1:1

| PDR<br>NO.:               |             |                          |           |                                  |                          |  |
|---------------------------|-------------|--------------------------|-----------|----------------------------------|--------------------------|--|
| QUOTE<br>NO.:<br>CUSTOMER | 3           | SEE B.O.M.               |           | PLASTIC INSERT .375" WIDE        |                          |  |
| NAME:  CUST  DWG NO.:     |             | ② SEE B.O.M. CON         |           | CONDUCTIVE FABRIC                |                          |  |
| SIZE Date 5/28/2003       | 1           | SEE B.O.M. URETHANE FOAM |           | DAM                              |                          |  |
| A SHEET 1 OF 3            | Item<br>No. | R                        | RM Number |                                  | Material Description     |  |
| SCALE: 6:1 Approved By    |             | Drawn EJL                |           | Title 11.8mm x 10.7mm C-FOLD EMI |                          |  |
| Cad File UP07031B         |             | E85xxXxxxxx              |           |                                  | Dwg. No. UP3E0703 Rev. B |  |

Profile thickness: ±.030" (0.76mm) Profile width: ±.035" (0.88mm)

SCALE 1:1

| PDR<br>NO.:                                                                                                           |  | 4           | SEE B.O.M.   |     | PSA .188" WI   | PSA .188" WIDE (UNLESS OTHERWISE SPECIFIED) |          |  |
|-----------------------------------------------------------------------------------------------------------------------|--|-------------|--------------|-----|----------------|---------------------------------------------|----------|--|
| QUOTE NO.: CUSTOMER NAME: CUST DWG NO.: SIZE Date 5/28/2003  A SHEET 2 OF 3  SCALE: 6:1 Approved By Cad File UP07031B |  | 3           | ③ SEE B.O.M. |     | PLASTIC INSE   | PLASTIC INSERT .375" WIDE                   |          |  |
|                                                                                                                       |  | 2           |              |     | CONDUCTIV      | CONDUCTIVE FABRIC  URETHANE FOAM            |          |  |
|                                                                                                                       |  | 1           |              |     | URETHANE F     |                                             |          |  |
|                                                                                                                       |  | Item<br>No. | RM Number    |     |                | Material Description                        |          |  |
|                                                                                                                       |  |             | Drawn EJL    |     | Title 11.8mm x | Title 11.8mm x 10;₹mm C-FOLD EMI            |          |  |
|                                                                                                                       |  | Part<br>No. | E85xxTxx     | XXX |                | Dwg.<br>No.                                 | UP3E0703 |  |

TOLERANCES

Profile thickness: ±.030" (0.76mm)

SCALE 1:1

| Profile width: ±.035" (0.88mm)                                                                                          |  |                                        |                                                       |  |  |  |
|-------------------------------------------------------------------------------------------------------------------------|--|----------------------------------------|-------------------------------------------------------|--|--|--|
|                                                                                                                         |  | SEE B.O.M.                             | RELEASE LINER .500" WIDE (UNLESS OTHERWISE SPECIFIED) |  |  |  |
| PDR<br>NO.:                                                                                                             |  | SEE B.O.M.                             | PSA .188" WIDE (UNLESS OTHERWISE SPECIFIED)           |  |  |  |
| QUOTE NO.:  CUSTOMER NAME:  CUST DWG NO.:  SIZE Date 5/28/2003  SHEET 3 OF 3  SCALE: 6:1 Approved By  Cad File UP07031B |  | 3 SEE B.O.M. PLASTIC INSERT .375" WIDE |                                                       |  |  |  |
|                                                                                                                         |  | SEE B.O.M.                             | CONDUCTIVE FABRIC  URETHANE FOAM                      |  |  |  |
|                                                                                                                         |  | SEE B.O.M.                             |                                                       |  |  |  |
|                                                                                                                         |  | RM Number                              | Material Description                                  |  |  |  |
|                                                                                                                         |  | Drawn EJL                              | Title 11.8mm x 1027mm C-FOLD EMI                      |  |  |  |
|                                                                                                                         |  | E85xxZxxxxx                            | Dwg.<br>No. UP3E0703 Rev. B                           |  |  |  |