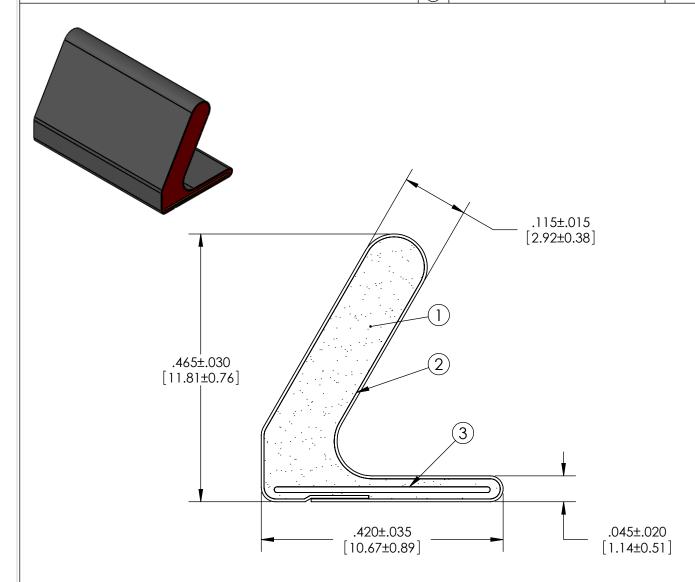

TOLERANCES

Profile thickness: ±.030" (0.76mm) Profile width: ±.035" (0.88mm)

SCALE 1:1

| PDR<br>NO.:               |             |                          |           |                                  |                          |  |
|---------------------------|-------------|--------------------------|-----------|----------------------------------|--------------------------|--|
| QUOTE<br>NO.:<br>CUSTOMER | 3           | SEE B.O.M.               |           | PLASTIC INSERT .375" WIDE        |                          |  |
| NAME:  CUST  DWG NO.:     |             | ② SEE B.O.M. CON         |           | CONDUCTIVE FABRIC                |                          |  |
| SIZE Date 5/28/2003       | 1           | SEE B.O.M. URETHANE FOAM |           | DAM                              |                          |  |
| A SHEET 1 OF 3            | Item<br>No. | R                        | RM Number |                                  | Material Description     |  |
| SCALE: 6:1 Approved By    |             | Drawn EJL                |           | Title 11.8mm x 10.7mm C-FOLD EMI |                          |  |
| Cad File UP07031B         |             | E85xxXxxxxx              |           |                                  | Dwg. No. UP3E0703 Rev. B |  |