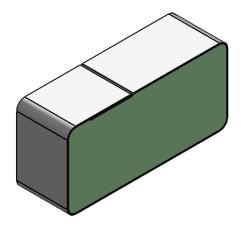

## NOTES:

- 1) REFERENCE DIMENSIONS (REF) HAVE NO TOLERANCE AND ARE FOR INFORMATIVE PURPOSES ONLY.
- 2) FOR ALL MISSING DIMENSIONS 3D CAD FILES SHOULD BE USED.
  3) UNLESS OTHERWISE SPECIFIED INTERPRET TOLERANCES ACCORDING TO ISO 2768C.

# TOLERANCES

Profile thickness: ±.015" (0.38mm) Profile width: ±.020" (0.51mm)

# SCALE 1:1

| DIMS: MILLIMETERS X INCHES X     |  | 4           |                        |                 |                      |                          |  |
|----------------------------------|--|-------------|------------------------|-----------------|----------------------|--------------------------|--|
| PDR<br>NO.:<br>CUSTOMER          |  | 3           |                        |                 |                      |                          |  |
| CUST DWG NO.:                    |  | 2           |                        |                 | CONDUCTIVE FABRIC    |                          |  |
| SIZE Date 8/8/2011  SHEET 1 OF 2 |  | 1           | SEE B.O.M. URETHANE FO |                 | URETHANE FO          | OAM                      |  |
|                                  |  | Item<br>No. | F                      | RM Number       | Material Description |                          |  |
| SCALE: 4:1 Approved By           |  |             |                        | Drawn<br>By LWD | Title 9.53MM X       | X 20.0MM EMI             |  |
| Cad File UP3E1691                |  | Part<br>No. | E84xxXxx               | xxx             |                      | Dwg. No. up3e1691 Rev. B |  |