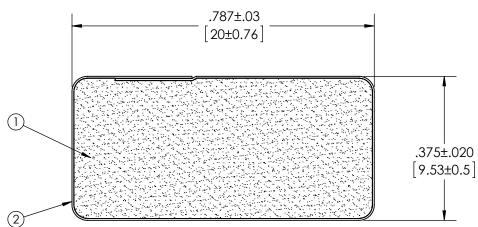

## NOTES:

- 1) REFERENCE DIMENSIONS (REF) HAVE NO TOLERANCE AND ARE FOR INFORMATIVE PURPOSES ONLY.
- 2) FOR ALL MISSING DIMENSIONS 3D CAD FILES SHOULD BE USED.
  3) UNLESS OTHERWISE SPECIFIED INTERPRET TOLERANCES ACCORDING TO ISO 2768C.

# TOLERANCES

Profile thickness: ±.015" (0.38mm) Profile width: ±.020" (0.51mm)

# SCALE 1:1

| DIMS: MILLIMETERS X INCHES X     |  | 4           |                        |                 |                      |                          |  |
|----------------------------------|--|-------------|------------------------|-----------------|----------------------|--------------------------|--|
| PDR<br>NO.:<br>CUSTOMER          |  | 3           |                        |                 |                      |                          |  |
| CUST DWG NO.:                    |  | 2           |                        |                 | CONDUCTIVE FABRIC    |                          |  |
| SIZE Date 8/8/2011  SHEET 1 OF 2 |  | 1           | SEE B.O.M. URETHANE FO |                 | URETHANE FO          | OAM                      |  |
|                                  |  | Item<br>No. | F                      | RM Number       | Material Description |                          |  |
| SCALE: 4:1 Approved By           |  |             |                        | Drawn<br>By LWD | Title 9.53MM X       | X 20.0MM EMI             |  |
| Cad File UP3E1691                |  | Part<br>No. | E84xxXxx               | xxx             |                      | Dwg. No. up3e1691 Rev. B |  |