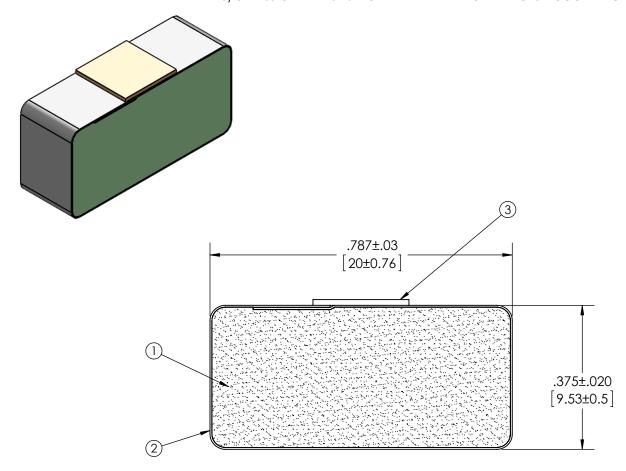

## NOTES:

- 1) REFERENCE DIMENSIONS (REF) HAVE NO TOLERANCE AND ARE FOR INFORMATIVE PURPOSES ONLY.
- 2) FOR ALL MISSING DIMENSIONS 3D CAD FILES SHOULD BE USED.
  3) UNLESS OTHERWISE SPECIFIED INTERPRET TOLERANCES ACCORDING TO ISO 2768C.

# **TOLERANCES**

Profile thickness: ±.015" (0.38mm) Profile width: ±.020" (0.51mm)

# SCALE 1:1

| DIMS: MILLIMETERS X INCHES X     | 4 |            |                 |                                           |                          |  |
|----------------------------------|---|------------|-----------------|-------------------------------------------|--------------------------|--|
| PDR<br>NO.:<br>CUSTOMER          |   | SEE B.O.M. |                 | PSA .250" WIDE UNLESS OTHERWISE SPECIFIED |                          |  |
| CUST DWG NO.:                    |   | SEE B.O.M. |                 | CONDUCTIVE FABRIC                         |                          |  |
| SIZE Date 8/8/2011  SHEET 2 OF 2 |   | SEE B.O.I  | М.              | URETHANE FOAM                             |                          |  |
|                                  |   | F          | RM Number       | Material Description                      |                          |  |
| SCALE: 4:1 Approved By           |   |            | Drawn<br>By LWD | Title 9.53MM X 20.0MM EMI                 |                          |  |
| Cad File UP3E1691                |   | E84xxxxx   | xxx             |                                           | Dwg. No. up3e1691 Rev. B |  |