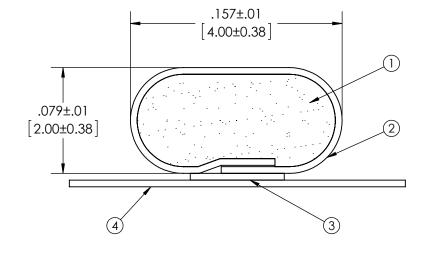

TOLERANCES

Profile thickness: ±.015" (0.38mm) Profile width: ±.020" (0.51mm)

|                              | · · · · · · · · · · · · · · · · · · · |              |        |                                                     |             |          |        |  |
|------------------------------|---------------------------------------|--------------|--------|-----------------------------------------------------|-------------|----------|--------|--|
| DIMS: MILLIMETERS X INCHES X | 4                                     | ) SEE B.O.M. |        | RELEASE LINER .250" WIDE UNLESS OTHERWISE SPECIFIED |             |          |        |  |
| PDR<br>NO.:<br>CUSTOMER      | 3                                     | 3 SEE B.O.M. |        | PSA .070" WIDE UNLESS OTHERWISE SPECIFIED           |             |          |        |  |
| NAME:<br>CUST<br>DWG NO.:    | 2                                     | 2 SEE B.O.M. |        | CONDUCTIVE FABRIC                                   |             |          |        |  |
| size Date 8/8/2011           |                                       | SEE B.O.M.   |        | URETHANE FOAM                                       |             |          |        |  |
| A SHEET 3 OF 3               | Item<br>No.                           | RM Number    |        | Material Description                                |             |          |        |  |
| SCALE: 14:1 Approved By      | d                                     |              | By LWD | Title 2MM X 4N                                      | VW EWI      |          |        |  |
| Cad File UP3E0595            | Part<br>No.                           | E81xxxxx     | xxx    |                                                     | Dwg.<br>No. | up3e0595 | Rev. C |  |