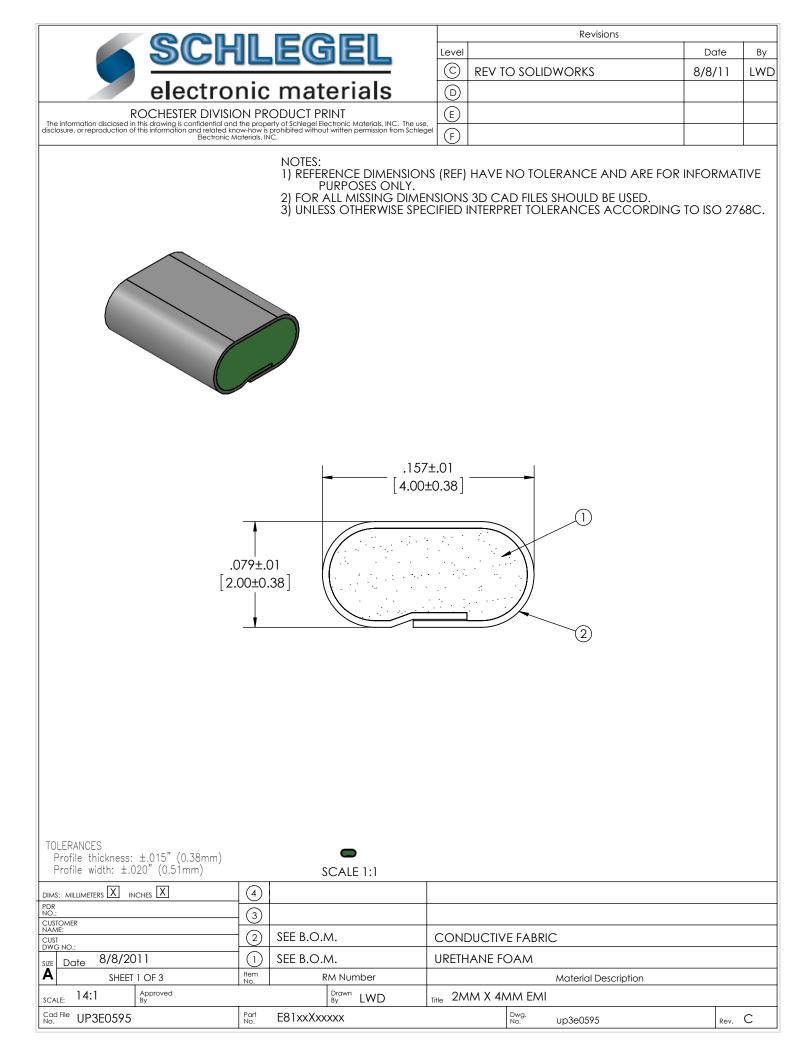

NOTES:

- REFERENCE DIMENSIONS (REF) HAVE NO TOLERANCE AND ARE FOR INFORMATIVE PURPOSES ONLY.
  FOR ALL MISSING DIMENSIONS 3D CAD FILES SHOULD BE USED.
  UNLESS OTHERWISE SPECIFIED INTERPRET TOLERANCES ACCORDING TO ISO 2768C.

TOLERANCES

Profile thickness: ±.015" (0.38mm) Profile width: ±.020" (0.51mm)

|                              | · · · · · · · · · · · · · · · · · · · |              |        |                                                     |             |          |        |  |
|------------------------------|---------------------------------------|--------------|--------|-----------------------------------------------------|-------------|----------|--------|--|
| DIMS: MILLIMETERS X INCHES X | 4                                     | ) SEE B.O.M. |        | RELEASE LINER .250" WIDE UNLESS OTHERWISE SPECIFIED |             |          |        |  |
| PDR<br>NO.:<br>CUSTOMER      | 3                                     | 3 SEE B.O.M. |        | PSA .070" WIDE UNLESS OTHERWISE SPECIFIED           |             |          |        |  |
| NAME:<br>CUST<br>DWG NO.:    | 2                                     | 2 SEE B.O.M. |        | CONDUCTIVE FABRIC                                   |             |          |        |  |
| size Date 8/8/2011           |                                       | SEE B.O.M.   |        | URETHANE FOAM                                       |             |          |        |  |
| A SHEET 3 OF 3               | Item<br>No.                           | RM Number    |        | Material Description                                |             |          |        |  |
| SCALE: 14:1 Approved By      | d                                     |              | By LWD | Title 2MM X 4N                                      | VW EWI      |          |        |  |
| Cad File UP3E0595            | Part<br>No.                           | E81xxxxx     | xxx    |                                                     | Dwg.<br>No. | up3e0595 | Rev. C |  |