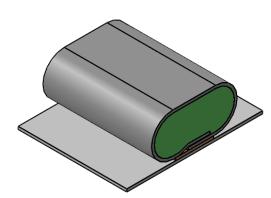

TOLERANCES

Profile thickness: ±.015" (0.38mm) Profile width: ±.020" (0.51mm)

|                              | · · · · · · · · · · · · · · · · · · · |              |        |                                                     |             |          |        |  |
|------------------------------|---------------------------------------|--------------|--------|-----------------------------------------------------|-------------|----------|--------|--|
| DIMS: MILLIMETERS X INCHES X | 4                                     | ) SEE B.O.M. |        | RELEASE LINER .250" WIDE UNLESS OTHERWISE SPECIFIED |             |          |        |  |
| PDR<br>NO.:<br>CUSTOMER      | 3                                     | 3 SEE B.O.M. |        | PSA .070" WIDE UNLESS OTHERWISE SPECIFIED           |             |          |        |  |
| NAME:<br>CUST<br>DWG NO.:    | 2                                     | 2 SEE B.O.M. |        | CONDUCTIVE FABRIC                                   |             |          |        |  |
| size Date 8/8/2011           |                                       | SEE B.O.M.   |        | URETHANE FOAM                                       |             |          |        |  |
| A SHEET 3 OF 3               | Item<br>No.                           | RM Number    |        | Material Description                                |             |          |        |  |
| SCALE: 14:1 Approved By      | d                                     |              | By LWD | Title 2MM X 4N                                      | VW EWI      |          |        |  |
| Cad File UP3E0595            | Part<br>No.                           | E81xxxxx     | xxx    |                                                     | Dwg.<br>No. | up3e0595 | Rev. C |  |