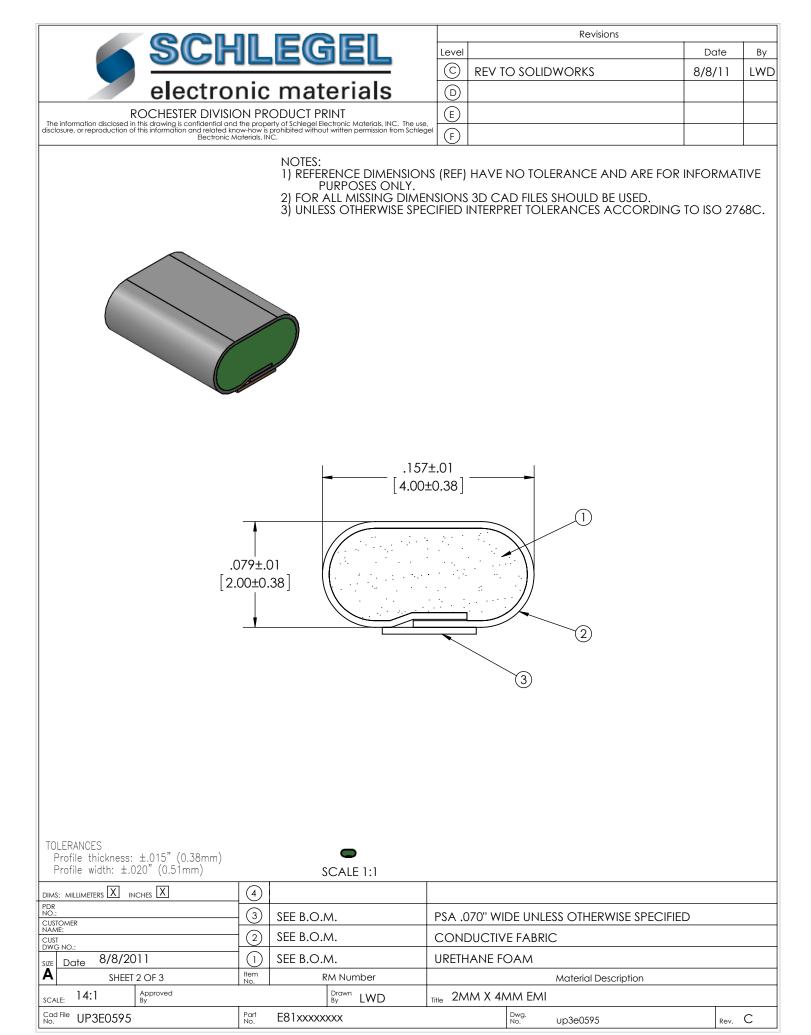

NOTES:

- REFERENCE DIMENSIONS (REF) HAVE NO TOLERANCE AND ARE FOR INFORMATIVE PURPOSES ONLY.
  FOR ALL MISSING DIMENSIONS 3D CAD FILES SHOULD BE USED.
  UNLESS OTHERWISE SPECIFIED INTERPRET TOLERANCES ACCORDING TO ISO 2768C.

TOLERANCES

Profile thickness: ±.015" (0.38mm) Profile width: ±.020" (0.51mm)

|                              | · · · · · · · · · · · · · · · · · · · |              |        |                                                     |             |          |        |  |
|------------------------------|---------------------------------------|--------------|--------|-----------------------------------------------------|-------------|----------|--------|--|
| DIMS: MILLIMETERS X INCHES X | 4                                     | ) SEE B.O.M. |        | RELEASE LINER .250" WIDE UNLESS OTHERWISE SPECIFIED |             |          |        |  |
| PDR<br>NO.:<br>CUSTOMER      | 3                                     | 3 SEE B.O.M. |        | PSA .070" WIDE UNLESS OTHERWISE SPECIFIED           |             |          |        |  |
| NAME:<br>CUST<br>DWG NO.:    | 2                                     | 2 SEE B.O.M. |        | CONDUCTIVE FABRIC                                   |             |          |        |  |
| size Date 8/8/2011           |                                       | SEE B.O.M.   |        | URETHANE FOAM                                       |             |          |        |  |
| A SHEET 3 OF 3               | Item<br>No.                           | RM Number    |        | Material Description                                |             |          |        |  |
| SCALE: 14:1 Approved By      | d                                     |              | By LWD | Title 2MM X 4N                                      | VW EWI      |          |        |  |
| Cad File UP3E0595            | Part<br>No.                           | E81xxxxx     | xxx    |                                                     | Dwg.<br>No. | up3e0595 | Rev. C |  |