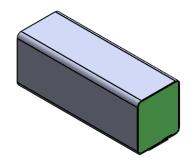

TOLERANCES
Profile thickness: ±.015" (0.38mm)
Profile width: ±.015" (0.38mm)

| DIMS: MILLIMETERS X INCHES X .    | 4           |             |                                            |  |  |  |
|-----------------------------------|-------------|-------------|--------------------------------------------|--|--|--|
| PDR<br>NO.:<br>CUSTOMER           |             | SEE B.O.M.  | PSA .188" WIDE (UNLESS OTHERWIE SPECIFIED) |  |  |  |
| NAME: CUST DWG NO.:               |             | SEE B.O.M.  | CONDUCTIVE FABRIC                          |  |  |  |
| SIZE Date 1/28/2010  SHEET 2 OF 2 |             | SEE B.O.M.  | URETHANE FOAM                              |  |  |  |
|                                   |             | RM Number   | Material Description                       |  |  |  |
| SCALE: 5:1 Approved By            |             | Drawn BEP   | Title 10.5mm x 11.5mm EMI                  |  |  |  |
| Cad File UP03611C                 | Part<br>No. | E80xxTxxxxx | Dwg. No. UP3E0361 Rev. C                   |  |  |  |