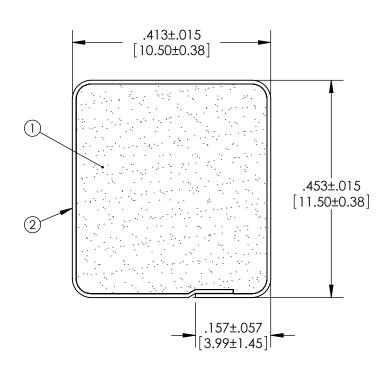

TOLERANCES
Profile thickness: ±.015" (0.38mm)
Profile width: ±.015" (0.38mm)

| , , , , , , , , , , , , , , , , , , , |                      |             |             |            |           |                     |                      |    |       |  |
|---------------------------------------|----------------------|-------------|-------------|------------|-----------|---------------------|----------------------|----|-------|--|
| DIMS: MILLIMETERS X INCHES X · •      |                      | 4           |             |            |           |                     |                      |    |       |  |
| PDR<br>NO.:<br>CUSTOMER               |                      | 3           |             |            |           |                     |                      |    |       |  |
| NA                                    | NAME:  CUST DWG NO.: |             | 2           | SEE B.O.M. |           |                     | CONDUCTIVE FABRIC    |    |       |  |
|                                       | size Date 1/28/2010  |             | 1           | SEE B.O.M. |           | URETHANE FOAM       |                      |    |       |  |
| Α                                     | SHEET 1 OF 2         |             | Item<br>No. | R          | RM Number |                     | Material Description |    |       |  |
| SCALE: 5:1 Approved By                |                      |             | Drawn BEP   |            |           | 10.5mm x 11.5mm EMI |                      |    |       |  |
| Cad File UP03611C                     |                      | Part<br>No. | E80xxXxxxxx |            |           | Dwg.<br>No.         | UP3E0361             | Re | ev. C |  |

TOLERANCES
Profile thickness: ±.015" (0.38mm)
Profile width: ±.015" (0.38mm)

| DIMS: MILLIMETERS X INCHES X .    | 4           |             |                                            |  |  |  |
|-----------------------------------|-------------|-------------|--------------------------------------------|--|--|--|
| PDR<br>NO.:<br>CUSTOMER           |             | SEE B.O.M.  | PSA .188" WIDE (UNLESS OTHERWIE SPECIFIED) |  |  |  |
| NAME: CUST DWG NO.:               |             | SEE B.O.M.  | CONDUCTIVE FABRIC                          |  |  |  |
| SIZE Date 1/28/2010  SHEET 2 OF 2 |             | SEE B.O.M.  | URETHANE FOAM                              |  |  |  |
|                                   |             | RM Number   | Material Description                       |  |  |  |
| SCALE: 5:1 Approved By            |             | Drawn BEP   | Title 10.5mm x 11.5mm EMI                  |  |  |  |
| Cad File UP03611C                 | Part<br>No. | E80xxTxxxxx | Dwg. No. UP3E0361 Rev. C                   |  |  |  |