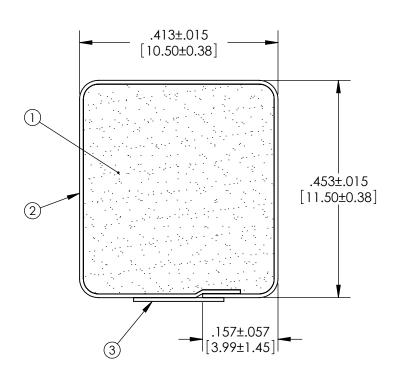

TOLERANCES
Profile thickness: ±.015" (0.38mm)
Profile width: ±.015" (0.38mm)

| , , , , , , , , , , , , , , , , , , , |                      |             |             |            |           |                     |                      |    |       |  |
|---------------------------------------|----------------------|-------------|-------------|------------|-----------|---------------------|----------------------|----|-------|--|
| DIMS: MILLIMETERS X INCHES X · •      |                      | 4           |             |            |           |                     |                      |    |       |  |
| PDR<br>NO.:<br>CUSTOMER               |                      | 3           |             |            |           |                     |                      |    |       |  |
| NA                                    | NAME:  CUST DWG NO.: |             | 2           | SEE B.O.M. |           |                     | CONDUCTIVE FABRIC    |    |       |  |
|                                       | size Date 1/28/2010  |             | 1           | SEE B.O.M. |           | URETHANE FOAM       |                      |    |       |  |
| Α                                     | SHEET 1 OF 2         |             | Item<br>No. | R          | RM Number |                     | Material Description |    |       |  |
| SCALE: 5:1 Approved By                |                      |             | Drawn BEP   |            |           | 10.5mm x 11.5mm EMI |                      |    |       |  |
| Cad File UP03611C                     |                      | Part<br>No. | E80xxXxxxxx |            |           | Dwg.<br>No.         | UP3E0361             | Re | ev. C |  |