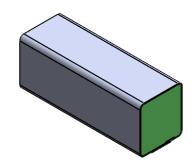

TOLERANCES
Profile thickness: ±.015" (0.38mm)
Profile width: ±.015" (0.38mm)

| , , , , , , , , , , , , , , , , , , , |                      |             |             |            |           |                     |                      |    |       |  |
|---------------------------------------|----------------------|-------------|-------------|------------|-----------|---------------------|----------------------|----|-------|--|
| DIMS: MILLIMETERS X INCHES X · •      |                      | 4           |             |            |           |                     |                      |    |       |  |
| PDR<br>NO.:<br>CUSTOMER               |                      | 3           |             |            |           |                     |                      |    |       |  |
| NA                                    | NAME:  CUST DWG NO.: |             | 2           | SEE B.O.M. |           |                     | CONDUCTIVE FABRIC    |    |       |  |
|                                       | size Date 1/28/2010  |             | 1           | SEE B.O.M. |           | URETHANE FOAM       |                      |    |       |  |
| Α                                     | SHEET 1 OF 2         |             | Item<br>No. | R          | RM Number |                     | Material Description |    |       |  |
| SCALE: 5:1 Approved By                |                      |             | Drawn BEP   |            |           | 10.5mm x 11.5mm EMI |                      |    |       |  |
| Cad File UP03611C                     |                      | Part<br>No. | E80xxXxxxxx |            |           | Dwg.<br>No.         | UP3E0361             | Re | ev. C |  |