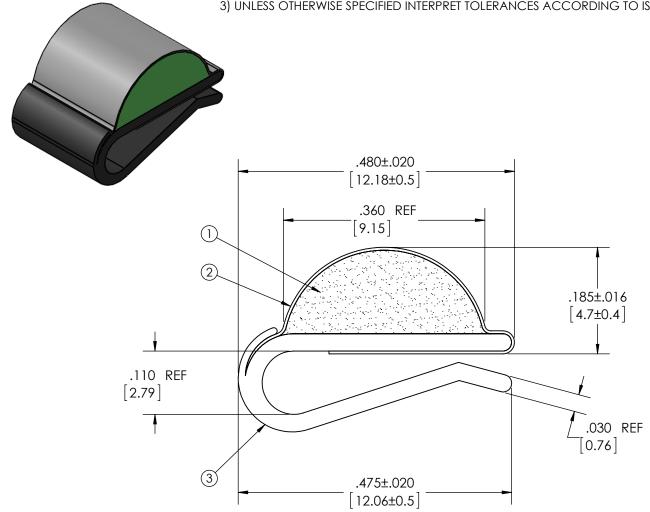

NOTES:

1) REFERENCE DIMENSIONS (REF) HAVE NO TOLERANCE AND ARE FOR INFORMATIVE PURPOSES ONLY.

2) FOR ALL MISSING DIMENSIONS 3D CAD FILES SHOULD BE USED.
3) UNLESS OTHERWISE SPECIFIED INTERPRET TOLERANCES ACCORDING TO ISO 2768C.

TOLERANCES

Profile thickness: ±.015" (0.38mm) Profile width: ±.020" (0.51mm)

| SCA                 | I F 1 | ٠. |
|---------------------|-------|----|
| $J \subset \Lambda$ | ᄔ     |    |

| DIMS: MILLIMETERS X INCHES X | 4           |                      |                 |                   |             |                      |                   |
|------------------------------|-------------|----------------------|-----------------|-------------------|-------------|----------------------|-------------------|
| PDR<br>NO.:<br>CUSTOMER      |             | SEE B.O.M. INSERT PC |                 | INSERT PC20       | 00911       |                      |                   |
| NAME:  CUST DWG NO.:         |             | SEE B.O.             | M.              | CONDUCTIVE FABRIC |             |                      |                   |
| SIZE Date 8/4/2011           |             | SEE B.O.             | М.              | URETHANE FOAM     |             |                      |                   |
| A SHEET 1 OF 1               | Item<br>No. | R                    | RM Number       |                   |             | Material Description |                   |
| SCALE: 10:1 Approved By      |             |                      | Drawn<br>By LWD | Title 480 V-0 E   | MI CLIP     |                      |                   |
| Cad File UC3E1750            |             | E64xxXxx             | XXX             |                   | Dwg.<br>No. | uc3e1750             | <sub>Rev.</sub> F |