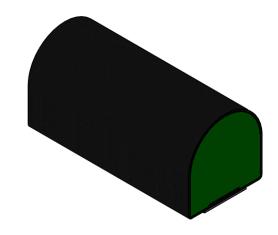

## SCALE 1:1

| ITEM NO.                                                                                                                                                                                                                                                                                                                                                                                                                                                                                                                                                                                                                                                                                                                                                                                                                                                                                                                                                                                                                                                                                                                                                                                                                                                                                                                                                                                                                                                                                                                                                                                                                                                                                                                                                                                                                                                                                                                                                                                                                                                                                                                       | DESCRIPTION                                              | QTY. |  |
|--------------------------------------------------------------------------------------------------------------------------------------------------------------------------------------------------------------------------------------------------------------------------------------------------------------------------------------------------------------------------------------------------------------------------------------------------------------------------------------------------------------------------------------------------------------------------------------------------------------------------------------------------------------------------------------------------------------------------------------------------------------------------------------------------------------------------------------------------------------------------------------------------------------------------------------------------------------------------------------------------------------------------------------------------------------------------------------------------------------------------------------------------------------------------------------------------------------------------------------------------------------------------------------------------------------------------------------------------------------------------------------------------------------------------------------------------------------------------------------------------------------------------------------------------------------------------------------------------------------------------------------------------------------------------------------------------------------------------------------------------------------------------------------------------------------------------------------------------------------------------------------------------------------------------------------------------------------------------------------------------------------------------------------------------------------------------------------------------------------------------------|----------------------------------------------------------|------|--|
| 1                                                                                                                                                                                                                                                                                                                                                                                                                                                                                                                                                                                                                                                                                                                                                                                                                                                                                                                                                                                                                                                                                                                                                                                                                                                                                                                                                                                                                                                                                                                                                                                                                                                                                                                                                                                                                                                                                                                                                                                                                                                                                                                              | URETHANE FOAM                                            |      |  |
| 2                                                                                                                                                                                                                                                                                                                                                                                                                                                                                                                                                                                                                                                                                                                                                                                                                                                                                                                                                                                                                                                                                                                                                                                                                                                                                                                                                                                                                                                                                                                                                                                                                                                                                                                                                                                                                                                                                                                                                                                                                                                                                                                              | CONDUCTIVE FABRIC                                        | 1    |  |
| 3                                                                                                                                                                                                                                                                                                                                                                                                                                                                                                                                                                                                                                                                                                                                                                                                                                                                                                                                                                                                                                                                                                                                                                                                                                                                                                                                                                                                                                                                                                                                                                                                                                                                                                                                                                                                                                                                                                                                                                                                                                                                                                                              | PSA .050" [1.3mm] WIDE (UNLESS OTHERWISE SPECIFIED)      |      |  |
| 4                                                                                                                                                                                                                                                                                                                                                                                                                                                                                                                                                                                                                                                                                                                                                                                                                                                                                                                                                                                                                                                                                                                                                                                                                                                                                                                                                                                                                                                                                                                                                                                                                                                                                                                                                                                                                                                                                                                                                                                                                                                                                                                              |                                                          |      |  |
| Date: 09/28/2016 DIMS: MILLIMETERS NINCHES NIN |                                                          |      |  |
| SHEET 2 OF 3                                                                                                                                                                                                                                                                                                                                                                                                                                                                                                                                                                                                                                                                                                                                                                                                                                                                                                                                                                                                                                                                                                                                                                                                                                                                                                                                                                                                                                                                                                                                                                                                                                                                                                                                                                                                                                                                                                                                                                                                                                                                                                                   | SCALE: Approved By: Drawn By: Title FMI SHIFLDING GASKET |      |  |