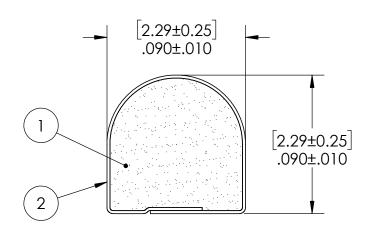

## SCALE 1:1

| ITEM NO.                                                 | DESCRIPTION       | QTY. |
|----------------------------------------------------------|-------------------|------|
| 1                                                        | URETHANE FOAM     | 1    |
| 2                                                        | CONDUCTIVE FABRIC | 1    |
| 3                                                        |                   |      |
| 4                                                        |                   |      |
| Date: 09/28/2016 DIMS: MILLIMETERS NINCHES INCHES INCHES |                   |      |