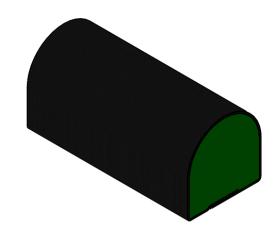

## SCALE 1:1

| ITEM NO.                                                 | DESCRIPTION       | QTY. |
|----------------------------------------------------------|-------------------|------|
| 1                                                        | URETHANE FOAM     | 1    |
| 2                                                        | CONDUCTIVE FABRIC | 1    |
| 3                                                        |                   |      |
| 4                                                        |                   |      |
| Date: 09/28/2016 DIMS: MILLIMETERS NINCHES INCHES INCHES |                   |      |