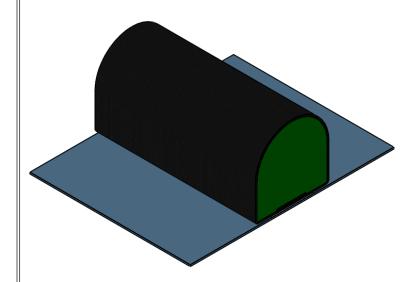

## SCALE 1:1

| ITEM NO.                                                 | DESCRIPTION       | QTY. |
|----------------------------------------------------------|-------------------|------|
| 1                                                        | URETHANE FOAM     | 1    |
| 2                                                        | CONDUCTIVE FABRIC | 1    |
| 3                                                        |                   |      |
| 4                                                        |                   |      |
| Date: 09/28/2016 DIMS: MILLIMETERS NINCHES INCHES INCHES |                   |      |