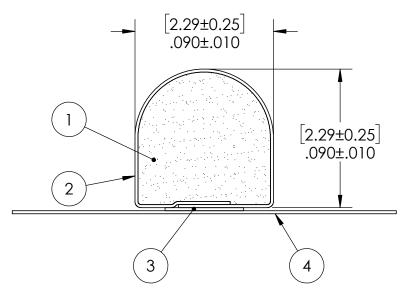

## SCALE 1:1

| ITEM NO.                                                 | DESCRIPTION                                                    | QTY. |
|----------------------------------------------------------|----------------------------------------------------------------|------|
| 1                                                        | URETHANE FOAM                                                  | 1    |
| 2                                                        | CONDUCTIVE FABRIC                                              | 1    |
| 3                                                        | PSA .050" [1.3mm] WIDE (UNLESS OTHERWISE SPECIFIED)            | 1    |
| 4                                                        | RELEASE LINER, .250" [6.4mm] WIDE (UNLESS OTHERWISE SPECIFIED) | 1    |
| Date: 09/28/2016 DIMS: MILLIMETERS NINCHES INCHES INCHES |                                                                |      |
| SHEET 3 OF 3                                             | SCALE: 16:1 Approved By: Drawn By: Title EMI SHIELDING GASKET  |      |