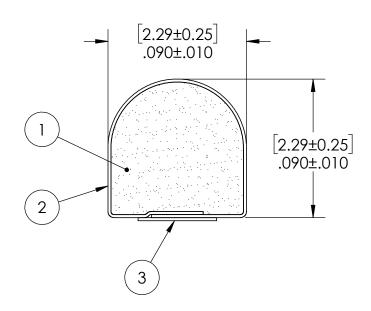

## SCALE 1:1

| ITEM NO.                                                 | DESCRIPTION                                                    | QTY. |
|----------------------------------------------------------|----------------------------------------------------------------|------|
| 1                                                        | URETHANE FOAM                                                  | 1    |
| 2                                                        | CONDUCTIVE FABRIC                                              | 1    |
| 3                                                        | PSA .050" [1.3mm] WIDE (UNLESS OTHERWISE SPECIFIED)            | 1    |
| 4                                                        | RELEASE LINER, .250" [6.4mm] WIDE (UNLESS OTHERWISE SPECIFIED) | 1    |
| Date: 09/28/2016 DIMS: MILLIMETERS NINCHES INCHES INCHES |                                                                |      |
| SHEET 3 OF 3                                             | SCALE: 16:1 Approved By: Drawn By: Title EMI SHIELDING GASKET  |      |