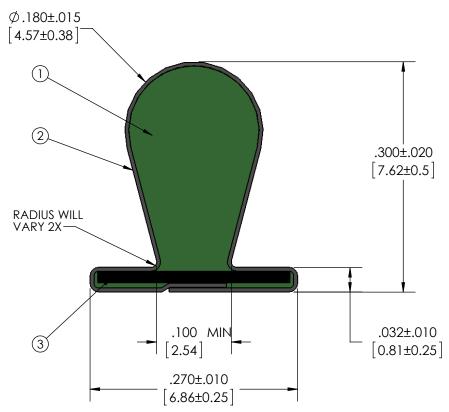

- 1) REFERENCE DIMENSIONS (REF) HAVE NO TOLERANCE AND ARE FOR INFORMATIVE PURPOSES ONLY.
- 2) FOR ALL MISSING DIMENSIONS 3D CAD FILES SHOULD BE USED.
  3) UNLESS OTHERWISE SPECIFIED INTERPRET TOLERANCES ACCORDING TO ISO 2768C.

## **TOLERANCES**

Profile thickness: ±.015" (0.38mm) Profile width:  $\pm .020$ " (0.51mm)

## SCALE 1:1

| DIMS: MILLIMETERS X INCHES X                    | 4 |                              |                            |                      |        |  |
|-------------------------------------------------|---|------------------------------|----------------------------|----------------------|--------|--|
| PDR<br>NO.:<br>CUSTOMER                         |   | SEE B.O.M015 X .250 I        |                            | PLASTIC INSERT       |        |  |
| CUST DWG NO.:  SIZE Date 8/3/2011  SHEET 1 OF 2 |   | SEE B.O.M. CONDUCTIVE FABRIC |                            |                      |        |  |
|                                                 |   | SEE B.O.M.                   | URETHANE FOAM              |                      |        |  |
|                                                 |   | RM Number                    |                            | Material Description |        |  |
| SCALE: 8:1 Approved By                          |   | Drawn<br>By LWD              | <sub>Title</sub> 270 X 300 | T-SLOT EMI SEAL      |        |  |
| Cad File UP3E0282                               |   | E53xxXxxxxx                  |                            | Dwg.<br>No. up3e0282 | Rev. F |  |