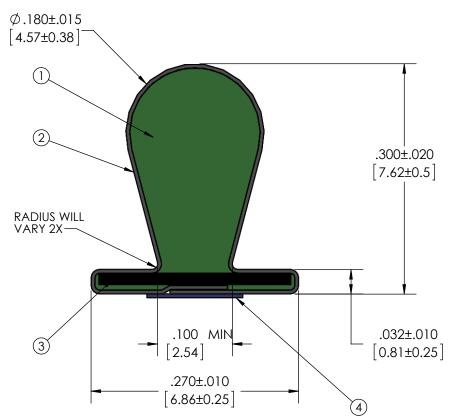

- 1) REFERENCE DIMENSIONS (REF) HAVE NO TOLERANCE AND ARE FOR INFORMATIVE PURPOSES ONLY.
- 2) FOR ALL MISSING DIMENSIONS 3D CAD FILES SHOULD BE USED.
  3) UNLESS OTHERWISE SPECIFIED INTERPRET TOLERANCES ACCORDING TO ISO 2768C.

## **TOLERANCES**

Profile thickness: ±.015" (0.38mm) Profile width:  $\pm .020$ " (0.51mm)

### SCALE 1:1

| DIMS: MILLIMETERS X INCHES X | (4) S       | SEE B.O.M.      | 1. 3M 950 ADHESIVE .125" WIDE   |                      |        |
|------------------------------|-------------|-----------------|---------------------------------|----------------------|--------|
| PDR<br>NO.:<br>CUSTOMER      | 3 S         | SEE B.O.M.      | .015 X .250 PLASTIC INSERT      |                      |        |
| NAME: CUST DWG NO.:          | ② S         | SEE B.O.M.      | CONDUCTIVE FABRIC               |                      |        |
| SIZE Date 8/3/2011           | 1 S         | SEE B.O.M.      | URETHANE FOAM                   |                      |        |
| A SHEET 2 OF 2               | Item<br>No. | RM Number       | Material Description            |                      |        |
| SCALE: 8:1 Approved By       |             | Drawn<br>By LWD | Title 270 X 300 T-SLOT EMI SEAL |                      |        |
| Cad File UP3E0282            | Part E      | E53xxXxxxxx     |                                 | Dwg.<br>No. up3e0282 | Rev. F |