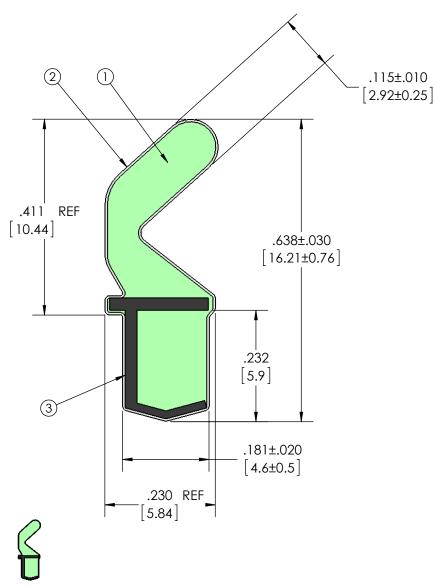

## NOTES:

- 1) REFERENCE DIMENSIONS (REF) HAVE NO TOLERANCE AND ARE FOR INFORMATIVE PURPOSES ONLY.
- 2) FOR ALL MISSING DIMENSIONS 3D CAD FILES SHOULD BE USED.
  3) UNLESS OTHERWISE SPECIFIED INTERPRET TOLERANCES ACCORDING TO ISO 2768C.

**TOLERANCES** 

Profile thickness: ±.015" (0.38mm)
Profile width: ±.020" (0.51mm)

SCALE 1:1

| DIMS: MILLIMETERS X INCHES X             |              | 4      |              |            |                   |                 |     |                      |  |  |
|------------------------------------------|--------------|--------|--------------|------------|-------------------|-----------------|-----|----------------------|--|--|
| PDR<br>NO.:<br>CUSTOMER                  |              |        | 3            | SEE B.O.M. |                   | INSERT PC200725 |     |                      |  |  |
| NAME: CUST DWG NO.:                      |              | 2      | ② SEE B.O.M. |            | CONDUCTIVE FABRIC |                 |     |                      |  |  |
| SIZE                                     |              |        | 1            | SEE B.O.I  | М.                | URETHANE FOAM   |     |                      |  |  |
| Α                                        | SHEET 1 OF 1 |        | Item<br>No.  | F          | RM Number         |                 |     | Material Description |  |  |
| SCALE: 4:1 Approved By Cad File UP3E0725 |              |        |              |            | Drawn<br>By LWD   | Title PAC SEAL  | EMI |                      |  |  |
|                                          |              | Part E | 27xxXxxxx    |            | Dwg.<br>No.       | UP30725         |     | Rev. C               |  |  |