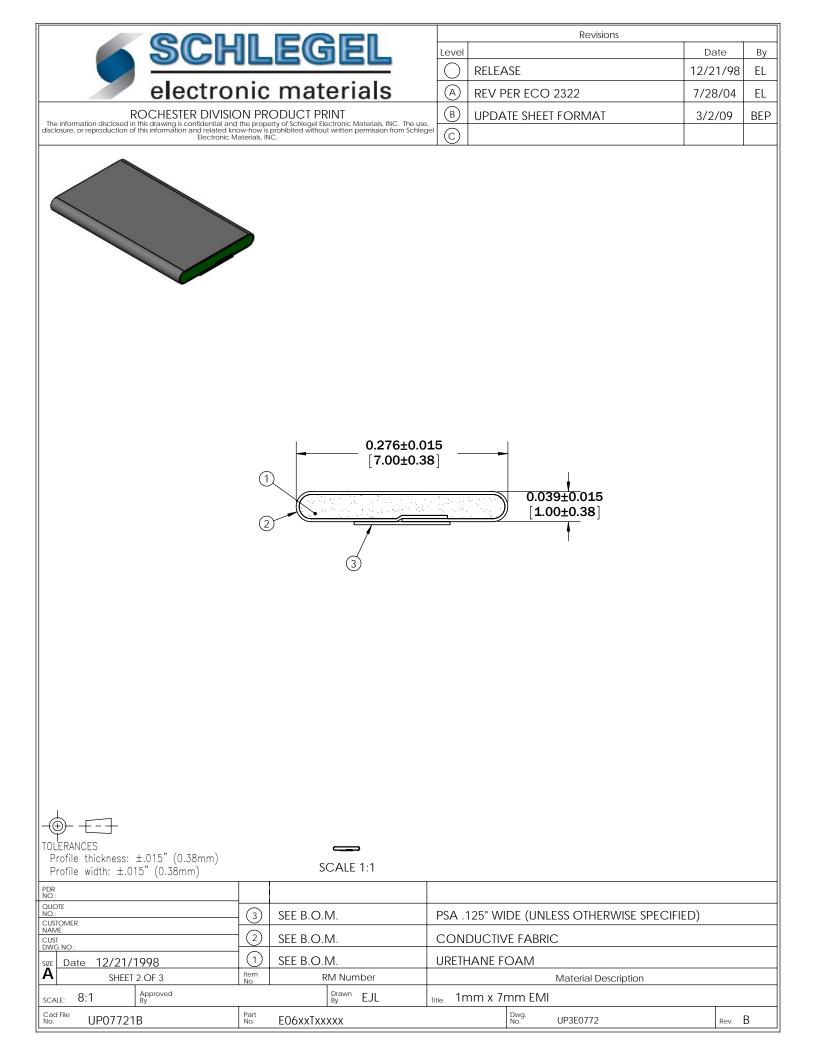

|                                                                                                                                               |                                                                                                                                                                         |                     | Revisions            |          |     |
|-----------------------------------------------------------------------------------------------------------------------------------------------|-------------------------------------------------------------------------------------------------------------------------------------------------------------------------|---------------------|----------------------|----------|-----|
| SCL                                                                                                                                           | ILEGEL                                                                                                                                                                  | Level               | KEVISIOLIS           | Date     | By  |
|                                                                                                                                               |                                                                                                                                                                         |                     | RELEASE              | 12/21/98 |     |
| electro                                                                                                                                       | nic materials                                                                                                                                                           | A                   | REV PER ECO 2322     | 7/28/04  | EL  |
|                                                                                                                                               |                                                                                                                                                                         |                     | UPDATE SHEET FORMAT  | 3/2/09   | BEP |
| The information disclosed in this drawing is confidential an<br>disclosure, or reproduction of this information and related k<br>Electronic I | ON PRODUCT PRINT<br>ad the property of Schlegel Electronic Materials, INC. The use,<br>now-how is prohibited without written permission from Schlege<br>Materials, INC. |                     |                      | 0/2/07   |     |
| $ \begin{array}{c}   \end{array} $                                                                                                            |                                                                                                                                                                         |                     |                      |          |     |
| TOL'ERANCES<br>Profile thickness: ±.015" (0.38mm)<br>Profile width: ±.015" (0.38mm)                                                           | SCALE 1:1                                                                                                                                                               |                     |                      |          |     |
| Profile width: ±.015 (0.38mm)<br>PDR<br>NO:                                                                                                   |                                                                                                                                                                         |                     |                      |          |     |
| NO.:<br>QUOTE<br>NO.:                                                                                                                         |                                                                                                                                                                         |                     |                      |          |     |
| CUSTOMER<br>NAME:                                                                                                                             |                                                                                                                                                                         | 001                 |                      |          |     |
| CUST<br>DWG NO.:                                                                                                                              | 2 SEE B.O.M.                                                                                                                                                            |                     |                      |          |     |
| SIZE Date 12/21/1998<br>A SHEET 1 OF 3                                                                                                        | (1) SEE B.O.M.                                                                                                                                                          | URETI               | HANE FOAM            |          |     |
| Approved                                                                                                                                      | No.                                                                                                                                                                     | 1.                  | Material Description |          |     |
| Cad File UP07721B                                                                                                                             | Part EO6xxXxxxx                                                                                                                                                         | <sub>Title</sub> 1r | Dwg.<br>No. UP3E0772 | Rev.     | В   |