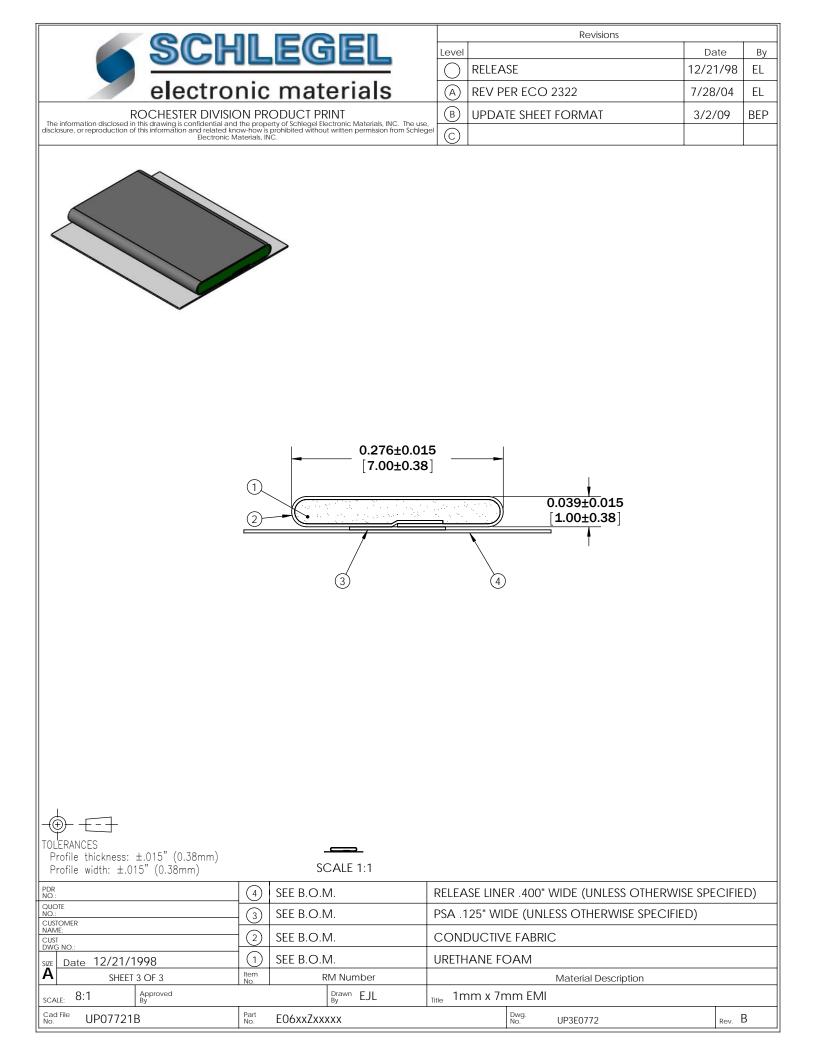

|                                                                                                                                               |                                                                                                                                                                         |                     | Revisions            |          |     |
|-----------------------------------------------------------------------------------------------------------------------------------------------|-------------------------------------------------------------------------------------------------------------------------------------------------------------------------|---------------------|----------------------|----------|-----|
| SCL                                                                                                                                           | ILEGEL                                                                                                                                                                  | Level               | KEVISIOLIS           | Date     | By  |
|                                                                                                                                               |                                                                                                                                                                         |                     | RELEASE              | 12/21/98 |     |
| electro                                                                                                                                       | nic materials                                                                                                                                                           | A                   | REV PER ECO 2322     | 7/28/04  | EL  |
|                                                                                                                                               |                                                                                                                                                                         |                     | UPDATE SHEET FORMAT  | 3/2/09   | BEP |
| The information disclosed in this drawing is confidential an<br>disclosure, or reproduction of this information and related k<br>Electronic I | ON PRODUCT PRINT<br>ad the property of Schlegel Electronic Materials, INC. The use,<br>now-how is prohibited without written permission from Schlege<br>Materials, INC. |                     |                      | 0/2/07   |     |
| $ \begin{array}{c}   \end{array} $                                                                                                            |                                                                                                                                                                         |                     |                      |          |     |
| TOL'ERANCES<br>Profile thickness: ±.015" (0.38mm)<br>Profile width: ±.015" (0.38mm)                                                           | SCALE 1:1                                                                                                                                                               |                     |                      |          |     |
| Profile width: ±.015 (0.38mm)<br>PDR<br>NO:                                                                                                   |                                                                                                                                                                         |                     |                      |          |     |
| NO.:<br>QUOTE<br>NO.:                                                                                                                         |                                                                                                                                                                         |                     |                      |          |     |
| CUSTOMER<br>NAME:                                                                                                                             |                                                                                                                                                                         | 001                 |                      |          |     |
| CUST<br>DWG NO.:                                                                                                                              | 2 SEE B.O.M.                                                                                                                                                            |                     |                      |          |     |
| SIZE Date 12/21/1998<br>A SHEET 1 OF 3                                                                                                        | (1) SEE B.O.M.                                                                                                                                                          | URETI               | HANE FOAM            |          |     |
| Approved                                                                                                                                      | No.                                                                                                                                                                     | 1.                  | Material Description |          |     |
| Cad File UP07721B                                                                                                                             | Part EO6xxXxxxx                                                                                                                                                         | <sub>Title</sub> 1r | Dwg.<br>No. UP3E0772 | Rev.     | В   |